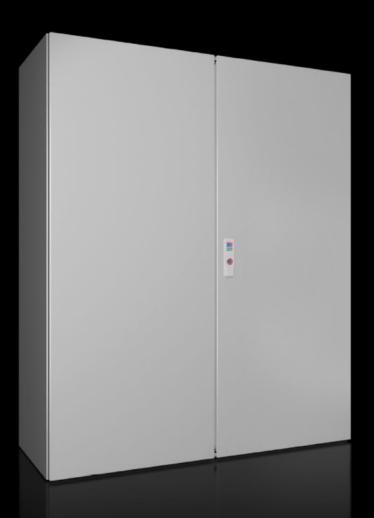

## AX 5051.335 Door, right

State: 07.07.2025. (Source: rittal.com/hr-hr)

POWER DISTRIBUTION >> CLIMATE CONTROL

IT INFRASTRUCTURE SOFTWARE & SERVICES

FRIEDHELM LOH GROUP

ENCLOSURES

## AX 5051.335 - Door, right for AX

## Features

| Model No.             | AX 5051.335                                                  |
|-----------------------|--------------------------------------------------------------|
| Material              | Door: Sheet steel, all-round foamed-in PU seal               |
| Surface finish        | Dipcoat-primed, powder-coated on the outside, textured paint |
| Colour                | RAL 7035                                                     |
| Supply includes       | Locking rod, complete<br>Lock plate                          |
| To fit                | Width: 500 mm<br>Height: 1,200 mm                            |
| Packs of              | 1 pc(s).                                                     |
| Net weight            | 10.04                                                        |
| Gross weight          | 10.54                                                        |
| Customs tariff number | 94039910                                                     |
| EAN                   | 4028177949188                                                |
| ETIM 9                | EC000261                                                     |
| ECLASS 8.0            | 27180101                                                     |
|                       |                                                              |