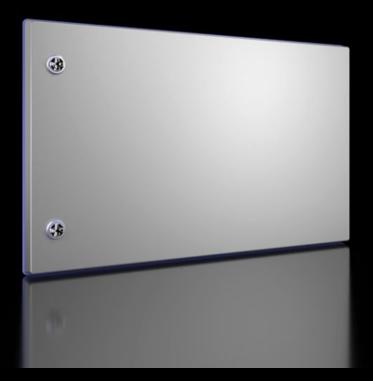

## HD 5052.112 Door

State: 04.08.2025. (Source: rittal.com/hr-hr)

## HD 5052.112 - Door for compact enclosure HD

Original spare parts for Rittal enclosures, quality guaranteed.

## Features

| Model No.       | HD 5052.112                                                  |
|-----------------|--------------------------------------------------------------|
| Material        | Stainless steel 1.4301 (AISI 304)                            |
|                 | Lock insert HD: Stainless steel 1.4404 (AISI 316L)           |
|                 | Seal: Silicone, compliant with FDA Guideline 21 CFR 177.2600 |
| Supply includes | Hinges and lock parts                                        |
| Dimensions      | Width: 600 mm                                                |
|                 | Height: 380 mm                                               |
| Packs of        | 1 pc(s).                                                     |
|                 |                                                              |