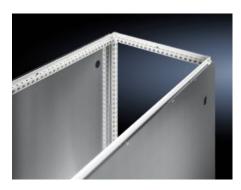

## VX\_IT 5301.287 - Partition, one-piece, for slide-in fixing for VX IT

Partition for VX IT. For rack mounting, suspended between two VX IT enclosures.

## Features

| Model No.                               | VX IT 5301.287                                                                                                                                                                                                                             |
|-----------------------------------------|--------------------------------------------------------------------------------------------------------------------------------------------------------------------------------------------------------------------------------------------|
| Product description                     | For rack mounting, suspended between two bayed enclosures. With<br>one Ø 40 mm hole in the left-hand and right-hand corner areas for<br>inserting cables, conduits etc. These drilled holes may be sealed<br>with the enclosed cover caps. |
| Benefits                                | Simply slides into position                                                                                                                                                                                                                |
| Material                                | Sheet steel, zinc-plated                                                                                                                                                                                                                   |
| Supply includes                         | Partition<br>2 cover caps                                                                                                                                                                                                                  |
| To fit                                  | Enclosure type: VX IT<br>Height: = 2,200 mm<br>Depth: = 1,000 mm                                                                                                                                                                           |
| Assembly instruction                    | A baying gap of 3 mm is required to insert the partition                                                                                                                                                                                   |
| Note                                    | Use baying connector, external, 3 mm<br>Not suitable for use in conjunction with a baying seal<br>Any seals that may be present must be removed prior to installation                                                                      |
| IP protection category to IEC 60<br>529 | IP 20 (with fitted cover caps)                                                                                                                                                                                                             |
| Packs of                                | 1 pc(s).                                                                                                                                                                                                                                   |