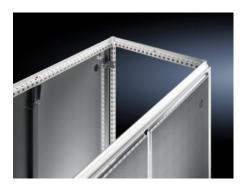

## VX 5301.319 - Partition, vertically divided, for screw fastening for VX IT

Partition for VX IT. For retrospective installation/dismantling of bayed enclosures

## **Features**

| Model No.             | VX 5301.319                                                                                                                                                                                                                                                                                                                                                                                                                                                                 |
|-----------------------|-----------------------------------------------------------------------------------------------------------------------------------------------------------------------------------------------------------------------------------------------------------------------------------------------------------------------------------------------------------------------------------------------------------------------------------------------------------------------------|
| Product description   | For retrospective installation/dismantling of bayed enclosures. The integrated sealing profile supports enclosure sealing for climate control or for applications with extinguisher gas. It may be fitted from the outside prior to baying the enclosure, or from the inside after baying the enclosure. As the partition is located inside the frame structure, it may be retrofitted at any time. There are no specific required baying distances between the enclosures. |
| Material              | Sheet steel, zinc-plated                                                                                                                                                                                                                                                                                                                                                                                                                                                    |
| Supply includes       | 2 partitioning plates 4 cover caps Punched rail Seal Assembly parts                                                                                                                                                                                                                                                                                                                                                                                                         |
| To fit                | Height: = 2,450 mm<br>Depth: = 1,000 mm                                                                                                                                                                                                                                                                                                                                                                                                                                     |
| Assembly instruction  | Assembly/removal only supported for enclosures without interior installation.                                                                                                                                                                                                                                                                                                                                                                                               |
| Packs of              | 1 pc(s).                                                                                                                                                                                                                                                                                                                                                                                                                                                                    |
| Customs tariff number | 94039910                                                                                                                                                                                                                                                                                                                                                                                                                                                                    |