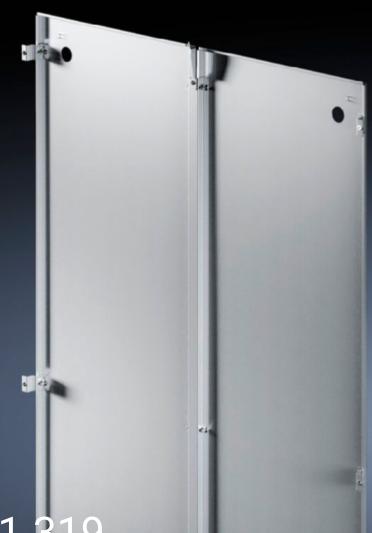

## Rittal - The System.

Faster – better – everywhere.

VX 5301.319

Partition, vertically divided, for screw fastening

State: 23.08.2025. (Source: rittal.com/hr-hr)

## VX 5301.319 - Partition, vertically divided, for screw fastening for VX IT

Partition for VX IT. For retrospective installation/dismantling of bayed enclosures

## **Features**

| Model No.             | VX 5301.319                                                                                                                                                                                                                                                                                                                                                                                                                                                                 |
|-----------------------|-----------------------------------------------------------------------------------------------------------------------------------------------------------------------------------------------------------------------------------------------------------------------------------------------------------------------------------------------------------------------------------------------------------------------------------------------------------------------------|
| Product description   | For retrospective installation/dismantling of bayed enclosures. The integrated sealing profile supports enclosure sealing for climate control or for applications with extinguisher gas. It may be fitted from the outside prior to baying the enclosure, or from the inside after baying the enclosure. As the partition is located inside the frame structure, it may be retrofitted at any time. There are no specific required baying distances between the enclosures. |
| Material              | Sheet steel, zinc-plated                                                                                                                                                                                                                                                                                                                                                                                                                                                    |
| Supply includes       | 2 partitioning plates 4 cover caps Punched rail Seal Assembly parts                                                                                                                                                                                                                                                                                                                                                                                                         |
| To fit                | Height: = 2,450 mm<br>Depth: = 1,000 mm                                                                                                                                                                                                                                                                                                                                                                                                                                     |
| Assembly instruction  | Assembly/removal only supported for enclosures without interior installation.                                                                                                                                                                                                                                                                                                                                                                                               |
| Packs of              | 1 pc(s).                                                                                                                                                                                                                                                                                                                                                                                                                                                                    |
| Customs tariff number | 94039910                                                                                                                                                                                                                                                                                                                                                                                                                                                                    |