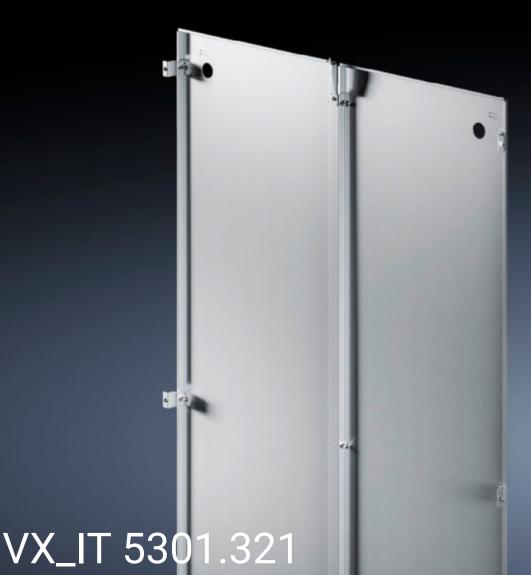

## VX\_IT 5301.321 - Partition, vertically divided, for screw fastening for VX IT

Partition for VX IT. For retrospective installation/dismantling of bayed enclosures

## **Features**

| Model No.             | VX IT 5301.321                                                                                                                                                                                                                                                                                                                                                                                                                                                              |
|-----------------------|-----------------------------------------------------------------------------------------------------------------------------------------------------------------------------------------------------------------------------------------------------------------------------------------------------------------------------------------------------------------------------------------------------------------------------------------------------------------------------|
| Product description   | For retrospective installation/dismantling of bayed enclosures. The integrated sealing profile supports enclosure sealing for climate control or for applications with extinguisher gas. It may be fitted from the outside prior to baying the enclosure, or from the inside after baying the enclosure. As the partition is located inside the frame structure, it may be retrofitted at any time. There are no specific required baying distances between the enclosures. |
| Material              | Sheet steel, zinc-plated                                                                                                                                                                                                                                                                                                                                                                                                                                                    |
| Supply includes       | 2 partitioning plates 4 cover caps Punched rail Seal Assembly parts                                                                                                                                                                                                                                                                                                                                                                                                         |
| To fit                | Height: = 2,450 mm<br>Depth: = 1,200 mm                                                                                                                                                                                                                                                                                                                                                                                                                                     |
| Assembly instruction  | Assembly/removal only supported for enclosures without interior installation.                                                                                                                                                                                                                                                                                                                                                                                               |
| Packs of              | 1 pc(s).                                                                                                                                                                                                                                                                                                                                                                                                                                                                    |
| Customs tariff number | 94039910                                                                                                                                                                                                                                                                                                                                                                                                                                                                    |