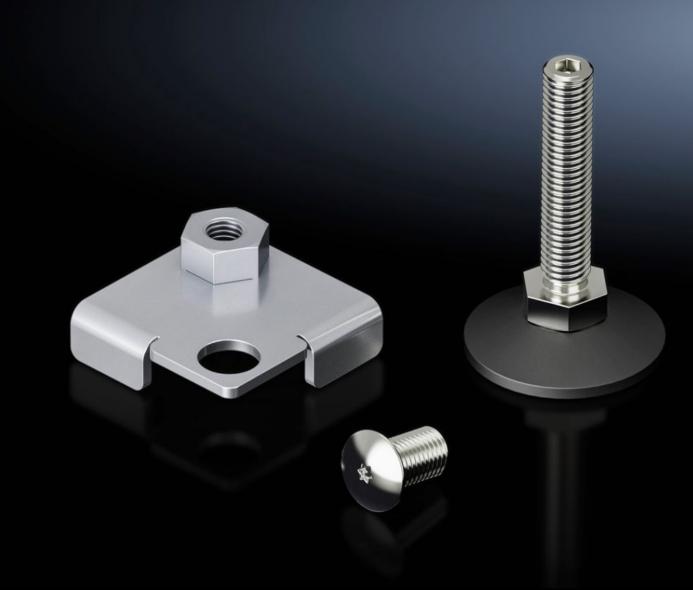

## VX 5301.326 - Levelling feet with internal adjustment, for VX IT

Levelling feet with internal adjustment, to compensate for floor irregularities.

## **Features**

| Model No.             | VX 5301.326                                                                                                                                                                                                                                                                          |
|-----------------------|--------------------------------------------------------------------------------------------------------------------------------------------------------------------------------------------------------------------------------------------------------------------------------------|
| Product description   | The mounting bracket is used to offset and secure the levelling foot beneath the enclosure frame in the interior section. In this way, the levelling foot is conveniently adjusted from the enclosure interior using the multi-tooth drive integrated into the levelling foot shaft. |
| Supply includes       | 4 levelling feet, M12, with TX30 hex socket drive                                                                                                                                                                                                                                    |
|                       | 4 mounting brackets Assembly parts                                                                                                                                                                                                                                                   |
| Load capacity         | Max. admissible static load: 3000 N per levelling foot                                                                                                                                                                                                                               |
| Levelling range       | 18 - 63 mm                                                                                                                                                                                                                                                                           |
| Packs of              | 4 pc(s).                                                                                                                                                                                                                                                                             |
| Net weight            | 0.76                                                                                                                                                                                                                                                                                 |
| Gross weight          | 0.796                                                                                                                                                                                                                                                                                |
| Customs tariff number | 73269098                                                                                                                                                                                                                                                                             |
| EAN                   | 4028177952478                                                                                                                                                                                                                                                                        |
| ETIM 9                | EC000721                                                                                                                                                                                                                                                                             |
| ECLASS 8.0            | 27182003                                                                                                                                                                                                                                                                             |