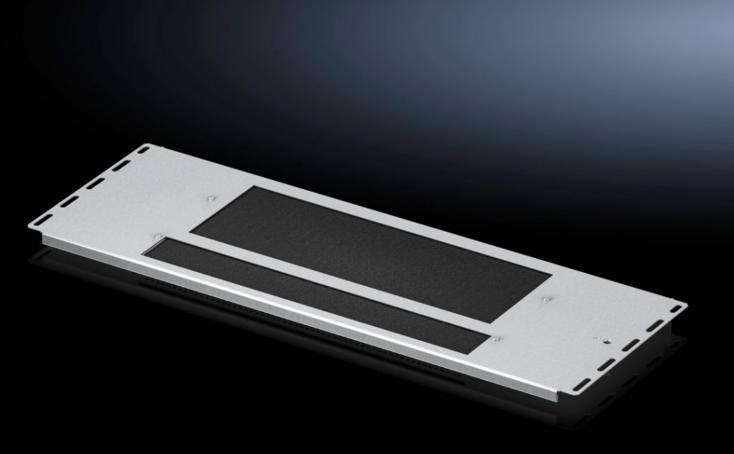

## VX 5301.330 - Gland plate modules, vented for VX IT

For closing the base

#### **Features**

| Model No.                     | VX 5301.330                                                                                                                                                                                 |
|-------------------------------|---------------------------------------------------------------------------------------------------------------------------------------------------------------------------------------------|
| Product description           | For closing the base                                                                                                                                                                        |
| Benefits                      | Large perforated section to support passive climate control of the enclosure Filter mat slides in from above for easy replacement                                                           |
| Material                      | Sheet steel                                                                                                                                                                                 |
| Surface finish                | Zinc-plated                                                                                                                                                                                 |
| Supply includes               | Gland plate modules, vented<br>Filter mat<br>Assembly parts                                                                                                                                 |
| Assembly instruction          | Several gland module plates must be combined to seal the base completely in the VX IT  The gland plate module may be combined in exchange with other base modules with a depth of 237.5 mm. |
| Dimensions                    | Depth: 237.5 mm                                                                                                                                                                             |
| To fit                        | Enclosure type: VX IT<br>Width: = 600 mm                                                                                                                                                    |
| Packs of                      | 1 pc(s).                                                                                                                                                                                    |
| Net weight                    | 1.44                                                                                                                                                                                        |
| Gross weight                  | 1.64                                                                                                                                                                                        |
| PCF per pack (cradle-to-gate) | 6.2 kg CO2 eq (Cat B)                                                                                                                                                                       |
| Note on PCF category          | Category B: PCF value (cradle-to-gate) based on the product weight approximately calculated and self-declared                                                                               |
| Customs tariff number         | 94039910                                                                                                                                                                                    |
| EAN                           | 4028177950825                                                                                                                                                                               |
| ETIM 9                        | EC002620                                                                                                                                                                                    |