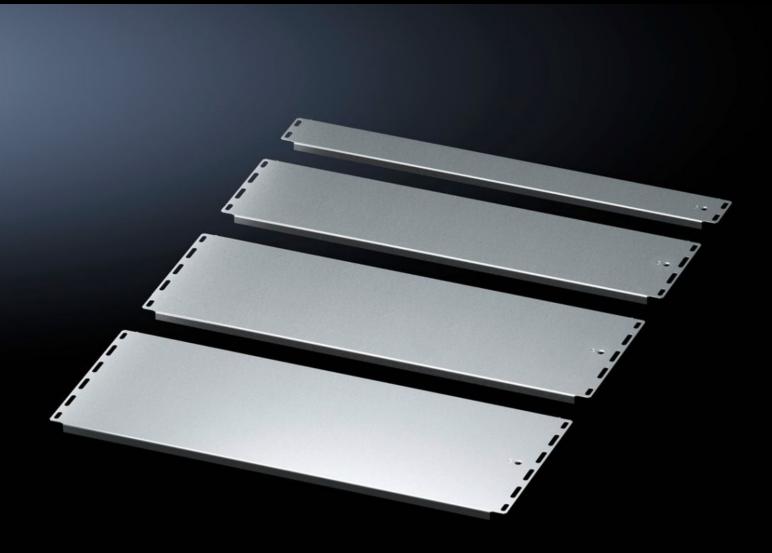

## VX 5301.338 - Gland plate set, multi-piece, solid for VX IT

Multi-piece gland plate set consisting of solid base plate modules and a sliding panel for cable entry.

### **Features**

| Model No.                     | VX 5301.338                                                                                                                                                                                                                        |
|-------------------------------|------------------------------------------------------------------------------------------------------------------------------------------------------------------------------------------------------------------------------------|
| Product description           | Multi-piece gland plate set consisting of solid base plate modules and a sliding panel for cable entry. The solid gland plate module, depth 237.5 mm, may optionally be exchanged for gland plate module variants for cable entry. |
| Benefits                      | The sequence of individual modules may be freely selected                                                                                                                                                                          |
| Material                      | Sheet steel                                                                                                                                                                                                                        |
| Surface finish                | Zinc-plated                                                                                                                                                                                                                        |
| Supply includes               | Gland plate set Sealing tape Assembly parts 2 gland plate modules, solid, depth: 237.5 mm 1 gland plate module, solid, depth: 275 mm 1 sliding panel, depth: 115 mm                                                                |
| To fit                        | Enclosure type: VX IT Width: = 600 mm Depth: = 1,000 mm                                                                                                                                                                            |
| Packs of                      | 1 pc(s).                                                                                                                                                                                                                           |
| Net weight                    | 5.4                                                                                                                                                                                                                                |
| Gross weight                  | 5.64                                                                                                                                                                                                                               |
| PCF per pack (cradle-to-gate) | 21.5 kg CO2 eq (Cat B)                                                                                                                                                                                                             |
| Note on PCF category          | Category B: PCF value (cradle-to-gate) based on the product weight, approximately calculated and self-declared                                                                                                                     |
| Customs tariff number         | 73269098                                                                                                                                                                                                                           |
| EAN                           | 4028177950900                                                                                                                                                                                                                      |
| ETIM 9                        | EC002620                                                                                                                                                                                                                           |
|                               |                                                                                                                                                                                                                                    |