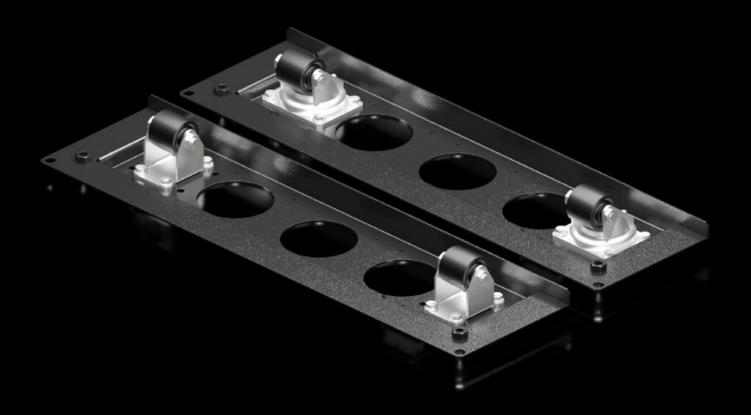

## VX 5301.516 - Castor module for VX, VX IT

For easy movement directly at the point of use, even with fully configured enclosures.

#### **Features**

| Model No.             | VX 5301.516                                                                                                                                                                                                                            |
|-----------------------|----------------------------------------------------------------------------------------------------------------------------------------------------------------------------------------------------------------------------------------|
| Product description   | For mobile use even with preconfigured enclosures. The castor module is screw-fastened to the structure directly underneath the base frame and is suitable for transporting configured enclosures on flat ground and inside buildings. |
| Supply includes       | 1 transport module with 2 castors                                                                                                                                                                                                      |
|                       | 1 transport module with 2 castors, fixed Assembly parts                                                                                                                                                                                |
| Dimensions            | Width: 556 mm                                                                                                                                                                                                                          |
|                       | Height: 79 mm                                                                                                                                                                                                                          |
|                       | Depth: 203 mm                                                                                                                                                                                                                          |
| Assembly instruction  | The base area must be open at the mounting points                                                                                                                                                                                      |
| To fit                | Enclosure type: VX: = 600 mm                                                                                                                                                                                                           |
|                       | Enclosure type: VX IT                                                                                                                                                                                                                  |
| Load capacity         | Max. admissible load: Static 15,000 N                                                                                                                                                                                                  |
|                       | Max. admissible load: Dynamic 10,000 N                                                                                                                                                                                                 |
| Note                  | The maximum admissible load capacity (dynamic) of 10,000 N                                                                                                                                                                             |
|                       | refers to rolling over flat ground.                                                                                                                                                                                                    |
| Packs of              | 1 pc(s).                                                                                                                                                                                                                               |
| Net weight            | 10                                                                                                                                                                                                                                     |
| Gross weight          | 10.3                                                                                                                                                                                                                                   |
| Customs tariff number | 83024900                                                                                                                                                                                                                               |
| EAN                   | 4028177952492                                                                                                                                                                                                                          |
| E-Number Sweden       | E7282570                                                                                                                                                                                                                               |
| ETIM 9                | EC002621                                                                                                                                                                                                                               |
| ECLASS 8.0            | 27189262                                                                                                                                                                                                                               |
|                       |                                                                                                                                                                                                                                        |

#### Tender text

Castor module for W: 600 mm

For easy movement on site, can be mounted directly on the IT rack.

Scope of delivery:

1 transport module with 2 castors

1 transport module with 2 baying clamps, fixed