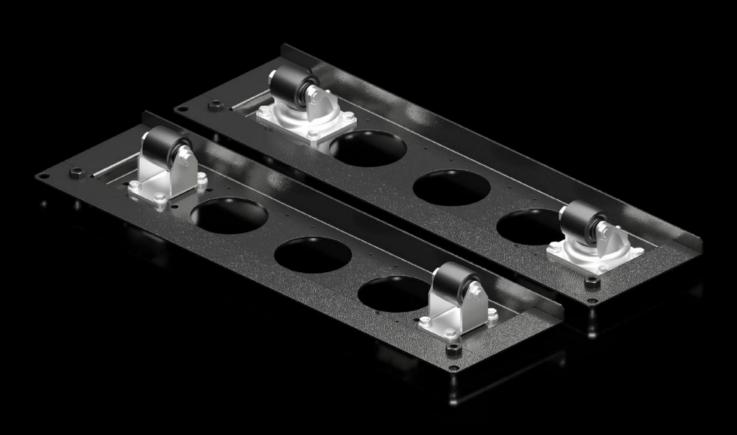

## VX 5301.518 - Castor module for VX, VX IT

For easy movement directly at the point of use, even with fully configured enclosures.

## Features

| Model No.             | VX 5301.518                                                                                                                                                                                                                                     |
|-----------------------|-------------------------------------------------------------------------------------------------------------------------------------------------------------------------------------------------------------------------------------------------|
| Product description   | For mobile use even with preconfigured enclosures. The castor<br>module is screw-fastened to the structure directly underneath the<br>base frame and is suitable for transporting configured enclosures<br>on flat ground and inside buildings. |
| Supply includes       | 1 transport module with 2 castors<br>1 transport module with 2 castors, fixed<br>Assembly parts                                                                                                                                                 |
| Dimensions            | Width: 756 mm<br>Height: 203 mm<br>Depth: 79 mm                                                                                                                                                                                                 |
| Assembly instruction  | The base area must be open at the mounting points                                                                                                                                                                                               |
| To fit                | Enclosure type: VX: = 800 mm<br>Enclosure type: VX IT                                                                                                                                                                                           |
| Load capacity         | Max. admissible load: Static 15,000 N<br>Max. admissible load: Dynamic 10,000 N                                                                                                                                                                 |
| Note                  | The maximum admissible load capacity (dynamic) of 10,000 N refers to rolling over flat ground.                                                                                                                                                  |
| Packs of              | 1 pc(s).                                                                                                                                                                                                                                        |
| Net weight            | 11.5                                                                                                                                                                                                                                            |
| Gross weight          | 12.12                                                                                                                                                                                                                                           |
| Customs tariff number | 94039910                                                                                                                                                                                                                                        |
| EAN                   | 4028177952515                                                                                                                                                                                                                                   |
| E-Number Sweden       | E7282571                                                                                                                                                                                                                                        |
| ETIM 9                | EC002621                                                                                                                                                                                                                                        |
| ECLASS 8.0            | 27189262                                                                                                                                                                                                                                        |

## Tender text

Castor module for W: 800 mm For easy movement on site, can be mounted directly on the IT rack. Scope of delivery: 1 transport module with 2 castors 1 transport module with 2 baying clamps, fixed Assembly parts