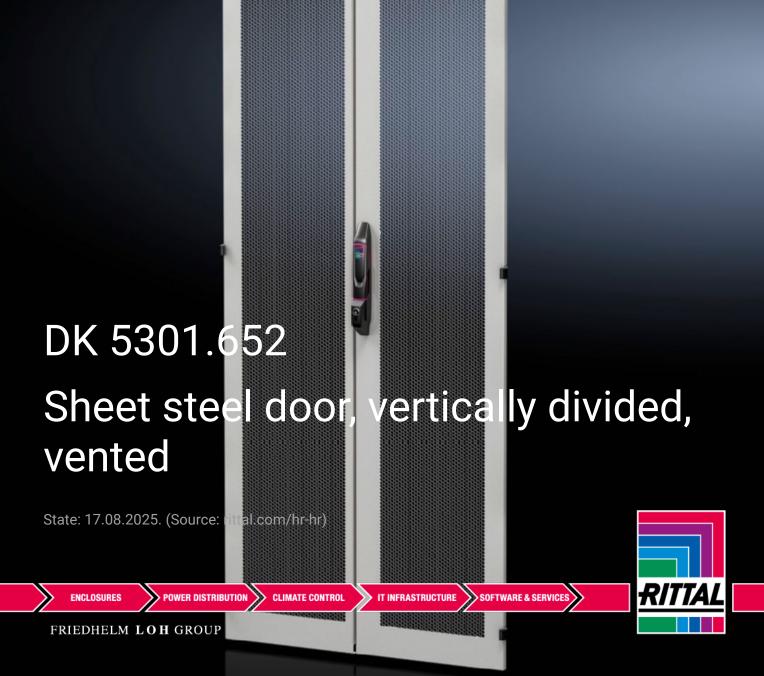

## DK 5301.652 - Sheet steel door, vertically divided, vented for VX IT

To replace existing doors. The vented surface area is approx. 85% perforated.

## **Features**

| Model No.            | DK 5301.652                                                                                                                                                          |
|----------------------|----------------------------------------------------------------------------------------------------------------------------------------------------------------------|
| Product description  | To replace existing doors. The vented surface area is approx. 85% perforated.                                                                                        |
| Material             | Sheet steel                                                                                                                                                          |
| Surface finish       | Spray-finished                                                                                                                                                       |
| Colour               | Door: RAL 7035<br>Comfort handle VX, hinges: RAL 9005                                                                                                                |
| Supply includes      | Door, vertically divided, with comfort handle VX for semi-cylinders with security lock 3524 E, right 3 x 180° hinges, fitted on each half of the door Assembly parts |
| Assembly instruction | For a door opening angle of 180° when baying, a 180° baying hinge is required                                                                                        |
| Note                 | Door opening angle for stand-alone siting: max. 240°<br>Door opening angle when baying: max. 160°                                                                    |
|                      |                                                                                                                                                                      |