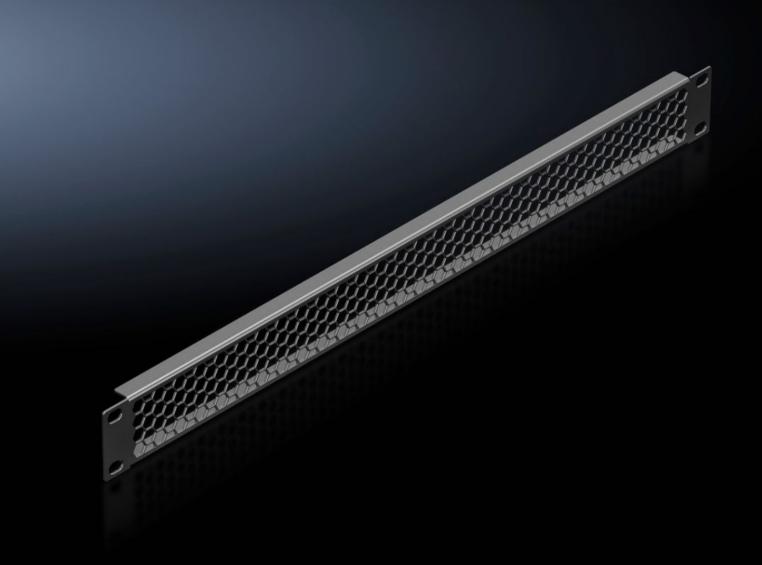

## IT 5302.201 - Vent trim panel, 482.6 mm (19")

For venting enclosures and housings.

## **Features**

| Model No.               | IT 5302.201                                                                                                  |
|-------------------------|--------------------------------------------------------------------------------------------------------------|
| Product description     | For targeted air infeed from the front zone into the 482.6 mm (19") level.                                   |
| Benefits                | Vented surface area approx. 85 % perforated                                                                  |
| Applications            | Targeted routing of cold air from the raised floor via the front to the rear for cooling separate components |
| Material                | Sheet steel                                                                                                  |
| Surface finish          | Spray-finished                                                                                               |
| Colour                  | RAL 9005                                                                                                     |
| Installation dimensions | Installation depth for components: 482.6 mm Installation width for components: 19"                           |
| Units                   | 1 U                                                                                                          |
| Packs of                | 1 pc(s).                                                                                                     |
| Net weight              | 0.234                                                                                                        |
| Gross weight            | 0.237                                                                                                        |
| Customs tariff number   | 94039910                                                                                                     |
| EAN                     | 4028177952898                                                                                                |
| ETIM 9                  | EC000331                                                                                                     |
| ECLASS 8.0              | 27189272                                                                                                     |