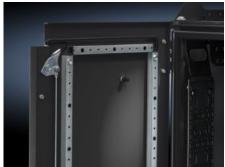

## DK 5501.210 - Tubular door frame for TS, TS IT

For TS IT for rear door, vertically divided, solid

## **Features**

| Model No.             | DK 5501.210                                                                                      |
|-----------------------|--------------------------------------------------------------------------------------------------|
| Product description   | To fit TS IT with solid, vertically divided sheet steel doors and for 400 mm wide TS enclosures. |
| Applications          | For vertical mounting on the threaded bolts of the door                                          |
| Material              | Tube section: Sheet steel<br>Corner connector: Plastic                                           |
| Surface finish        | Tube section: Zinc-plated                                                                        |
| Supply includes       | Assembly parts                                                                                   |
| To fit enclosure type | TS IT<br>TS                                                                                      |
| Suitable for width    | 400 mm                                                                                           |
| Suitable for height   | 2.000 mm                                                                                         |
| Packs of              | 2 pc(s).                                                                                         |
| Net weight            | 6.344                                                                                            |
| Customs tariff number | 73269098                                                                                         |
| EAN                   | 4028177678866                                                                                    |
| E-Number Sweden       | E7239812                                                                                         |
| ETIM 9                | EC002620                                                                                         |