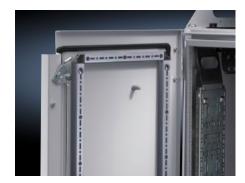

## DK 5501.210 - Tubular door frame for TS, TS IT

For TS IT for rear door, vertically divided, solid

## **Features**

| Model No.             | DK 5501.210                                                                                      |
|-----------------------|--------------------------------------------------------------------------------------------------|
| Product description   | To fit TS IT with solid, vertically divided sheet steel doors and for 400 mm wide TS enclosures. |
| Applications          | For vertical mounting on the threaded bolts of the door                                          |
| Material              | Tube section: Sheet steel<br>Corner connector: Plastic                                           |
| Surface finish        | Tube section: Zinc-plated                                                                        |
| Supply includes       | Assembly parts                                                                                   |
| To fit enclosure type | TS IT<br>TS                                                                                      |
| Suitable for width    | 400 mm                                                                                           |
| Suitable for height   | 2.000 mm                                                                                         |
| Packs of              | 2 pc(s).                                                                                         |
| Net weight            | 6.344                                                                                            |
| Customs tariff number | 73269098                                                                                         |
| EAN                   | 4028177678866                                                                                    |
| E-Number Sweden       | E7239812                                                                                         |
| ETIM 9                | EC002620                                                                                         |