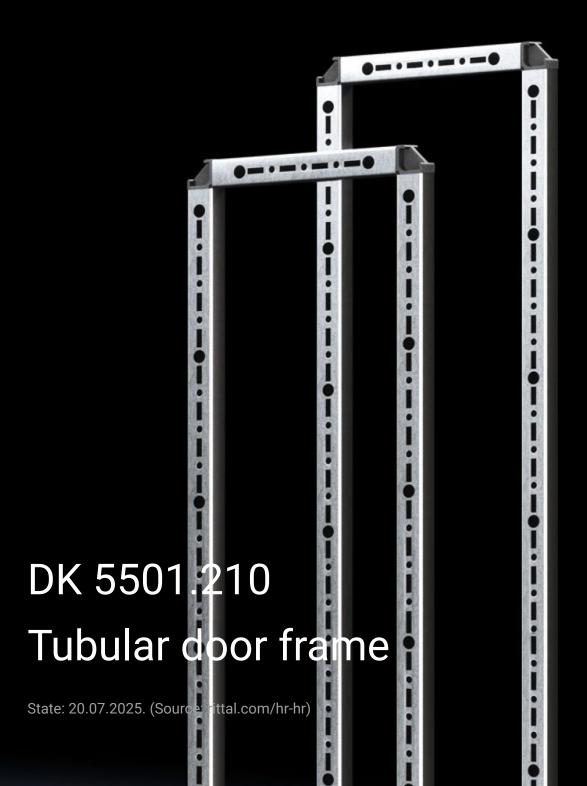

## DK 5501.210 - Tubular door frame for TS, TS IT

For TS IT for rear door, vertically divided, solid

## **Features**

| Model No.             | DK 5501.210                                                                                      |
|-----------------------|--------------------------------------------------------------------------------------------------|
| Product description   | To fit TS IT with solid, vertically divided sheet steel doors and for 400 mm wide TS enclosures. |
| Applications          | For vertical mounting on the threaded bolts of the door                                          |
| Material              | Tube section: Sheet steel<br>Corner connector: Plastic                                           |
| Surface finish        | Tube section: Zinc-plated                                                                        |
| Supply includes       | Assembly parts                                                                                   |
| To fit enclosure type | TS IT<br>TS                                                                                      |
| Suitable for width    | 400 mm                                                                                           |
| Suitable for height   | 2.000 mm                                                                                         |
| Packs of              | 2 pc(s).                                                                                         |
| Net weight            | 6.344                                                                                            |
| Customs tariff number | 73269098                                                                                         |
| EAN                   | 4028177678866                                                                                    |
| E-Number Sweden       | E7239812                                                                                         |
| ETIM 9                | EC002620                                                                                         |