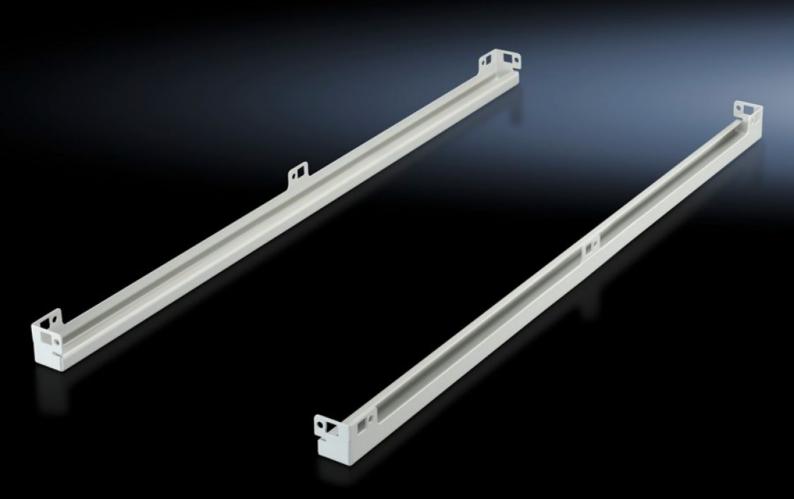

## DK 5501.350 - Base mount for TS IT, TX CableNet

To accommodate gland plate modules.

#### **Features**

| Model No.             | DK 5501.350                                                                              |
|-----------------------|------------------------------------------------------------------------------------------|
| Product description   | To accommodate gland plate modules.                                                      |
| Benefits              | Tool-free mounting or screw-fastening. Easily retroffitted and combined with stabiliser. |
| Material              | Sheet steel                                                                              |
| Surface finish        | Spray-finished                                                                           |
| Colour                | RAL 7035                                                                                 |
| Supply includes       | 2 mounting rails including assembly parts.                                               |
| To fit                | Enclosure type: TS IT<br>Depth: 1,200 mm                                                 |
| Packs of              | 2 pc(s).                                                                                 |
| Net weight            | 1.8                                                                                      |
| Gross weight          | 2.22                                                                                     |
| Customs tariff number | 73269098                                                                                 |
| EAN                   | 4028177678903                                                                            |
| E-Number Sweden       | E7239578                                                                                 |
| ETIM 9                | EC002620                                                                                 |
| ECLASS 8.0            | 27189261                                                                                 |

#### Tender text

Base mount For TS IT 2 mounting rails, incl. assembly parts Depth: 1200 mm Sheet steel, RAL 7035

© Rittal 2025 3