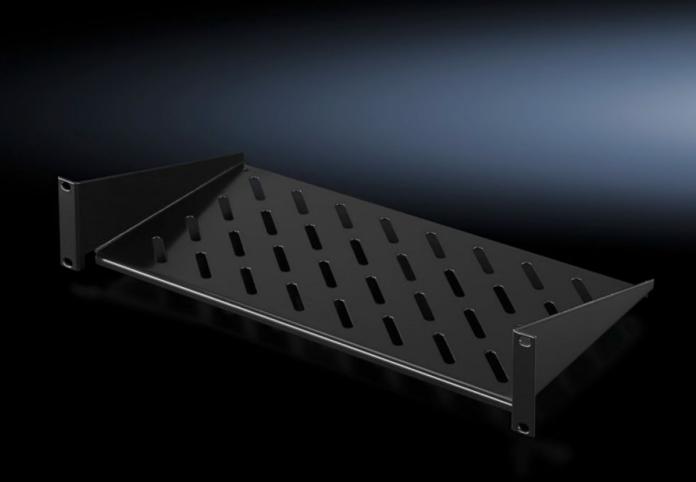

## DK 5501.615 - Component shelf 2 U, static installation

Component shelf 2 U, static installation for attachment to the 482.6 mm (19") system punchings. Load capacity: 25 kg.

#### **Features**

| Model No.                     | DK 5501.615                                                                                                    |
|-------------------------------|----------------------------------------------------------------------------------------------------------------|
| Design                        | 482.6 mm (19")                                                                                                 |
| Product description           | For mounting between 482.6 mm (19") mounting angles.                                                           |
| Material                      | Sheet steel                                                                                                    |
| Surface finish                | Spray-finished                                                                                                 |
| Colour                        | RAL 9005                                                                                                       |
| Load capacity                 | 25 kg surface load, static                                                                                     |
| Note                          | Not suitable for combination with telescopic slides.                                                           |
| Dimensions                    | Width: 482.6 mm<br>Depth: 250 mm                                                                               |
| Packs of                      | 1 pc(s).                                                                                                       |
| Net weight                    | 2.078                                                                                                          |
| Gross weight                  | 2.125                                                                                                          |
| PCF per pack (cradle-to-gate) | 9.5 kg CO2 eq (Cat B)                                                                                          |
| Note on PCF category          | Category B: PCF value (cradle-to-gate) based on the product weight, approximately calculated and self-declared |
|                               |                                                                                                                |