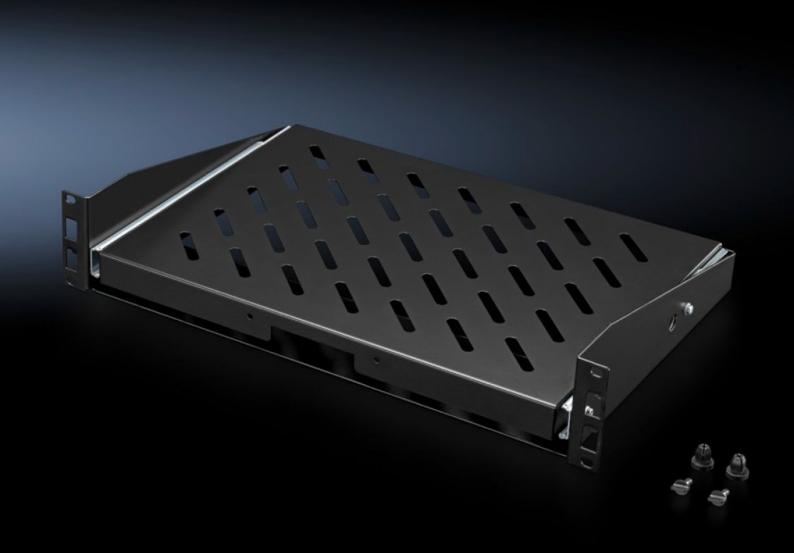

# DK 5501.635 - Component shelf, pull-out, 2 U for one 482.6 mm (19") mounting level

This complete set comprises the pre-configured variant including telescopic slides, moulded handle, flange and locking pins.

#### **Features**

| Model No.            | DK 5501.635                                                                                                                                                                                                                                              |
|----------------------|----------------------------------------------------------------------------------------------------------------------------------------------------------------------------------------------------------------------------------------------------------|
| Product description  | For simple, front installation of wall-mounted or floor-standing enclosures with at least one 482.6 mm (19") mounting level. This complete set includes the pre-configured variant including telescopic slides, moulded handle, flange and locking pins. |
| Benefits             | Simple, tool-free assembly Fully extendible Self-locking                                                                                                                                                                                                 |
| Material             | Sheet steel                                                                                                                                                                                                                                              |
| Surface finish       | Spray-finished                                                                                                                                                                                                                                           |
| Colour               | RAL 9005                                                                                                                                                                                                                                                 |
| Supply includes      | Component shelf, pre-configured Assembly parts                                                                                                                                                                                                           |
| Load capacity static | 250 N                                                                                                                                                                                                                                                    |
| Contact surface      | Width: 430 mm<br>Depth: 300 mm                                                                                                                                                                                                                           |
| Packs of             | 1 pc(s).                                                                                                                                                                                                                                                 |
| Net weight           | 3                                                                                                                                                                                                                                                        |
|                      |                                                                                                                                                                                                                                                          |