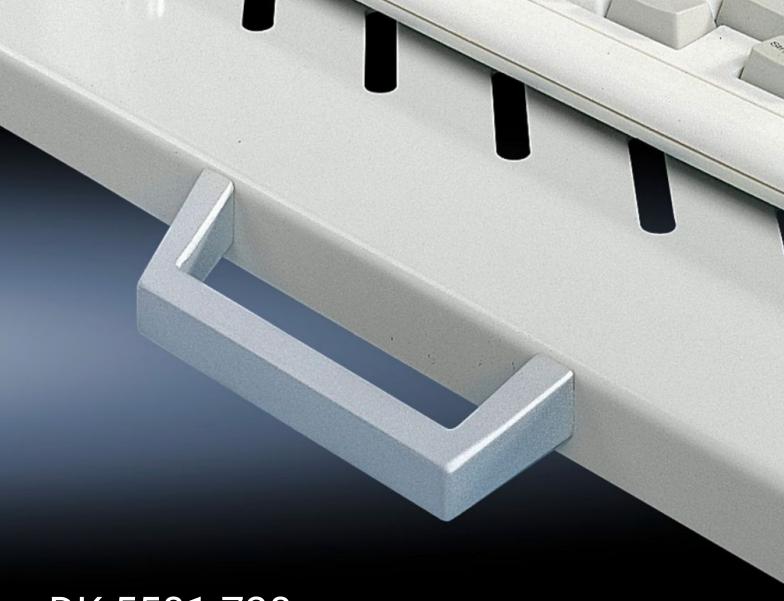

## DK 5501.730 Handles

State: 26.08.2025. (Source: rittal.com/hr-hr)

## DK 5501.730 - Handles for pull-out component shelves

Handles for ease of use with component shelves.