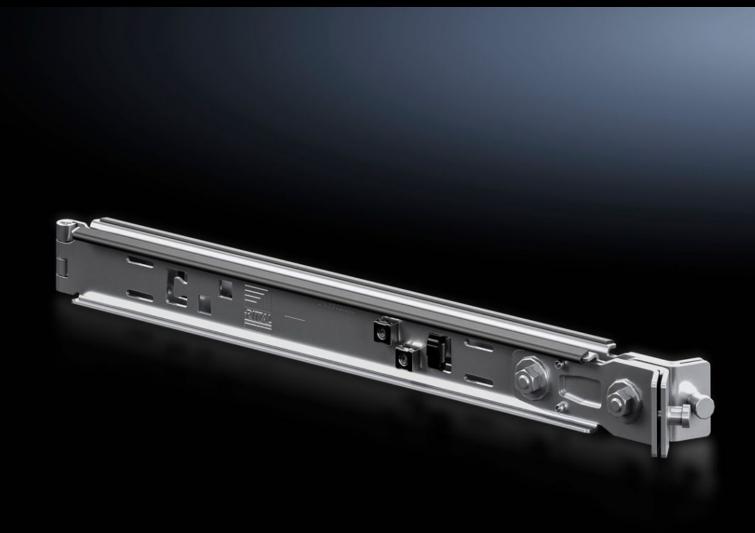

## DK 5502.110 - 482.6 mm (19") installation aid for Network Cable Organizer

For mounting between a front and a rear pair of mounting angles.

## **Features**

| Model No.             | DK 5502.110                                                                           |
|-----------------------|---------------------------------------------------------------------------------------|
| Product description   | For easier mounting of 482.6 mm (19") installed components within the mounting level. |
| Applications          | To support heavy installed equipment                                                  |
| Material              | Sheet steel                                                                           |
| Colour                | RAL 9005                                                                              |
| Supply includes       | Assembly parts                                                                        |
| Load capacity         | max. 150 N                                                                            |
| Note                  | Effective contact surface 35 mm per side                                              |
| Packs of              | 1 pc(s).                                                                              |
| Net weight            | 0.64                                                                                  |
| Gross weight          | 0.84                                                                                  |
| Customs tariff number | 76042990                                                                              |
| EAN                   | 4028177938007                                                                         |
| ETIM 9                | EC002620                                                                              |
| ECLASS 8.0            | 27189261                                                                              |