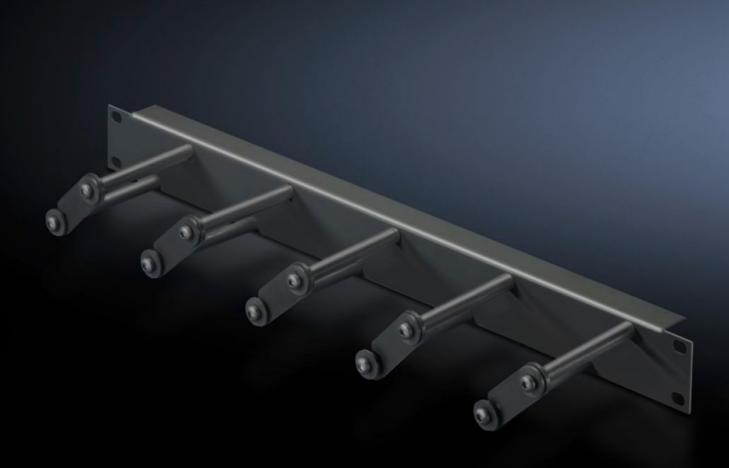

## DK 5502.225 - Cable management panel with cable routing bars for horizontal cable management

For horizontal management of the patch cables with cable routing bars, allows user-friendly modification and extension of the cabling by opening the individual cable routing bars.

## Features

| Model No.                     | DK 5502.225                                                                                                                                                                        |
|-------------------------------|------------------------------------------------------------------------------------------------------------------------------------------------------------------------------------|
| Product description           | For horizontal management of the patch cables with 5 cable routing bars. Opening the individual cable routing bars allows user-friendly modification and extension of the cabling. |
| Material                      | Panel: Sheet steel, spray finished<br>Cable routing bars: Plastic                                                                                                                  |
| Depth of bars                 | 100 mm                                                                                                                                                                             |
| Number bars per U             | 5                                                                                                                                                                                  |
| Dimensions                    | Width: 482.6 mm                                                                                                                                                                    |
| Units                         | 1 U                                                                                                                                                                                |
| Packs of                      | 1 pc(s).                                                                                                                                                                           |
| Net weight                    | 0.5                                                                                                                                                                                |
| Gross weight                  | 0.632                                                                                                                                                                              |
| PCF per pack (cradle-to-gate) | 2.4 kg CO2 eq (Cat B)                                                                                                                                                              |
| Note on PCF category          | Category B: PCF value (cradle-to-gate) based on the product weight, approximately calculated and self-declared                                                                     |
| Customs tariff number         | 94039910                                                                                                                                                                           |
| EAN                           | 4028177679337                                                                                                                                                                      |
| E-Number Sweden               | E7239788                                                                                                                                                                           |
| ETIM 9                        | EC002624                                                                                                                                                                           |
| ECLASS 8.0                    | 27189265                                                                                                                                                                           |
|                               |                                                                                                                                                                                    |