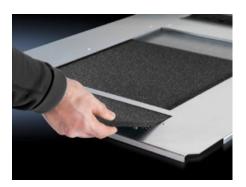

## DK 5502.380 - Filter mat for gland plate, one-piece, vented

Filter mats for one-piece gland plate may be cut to size according to the required cut-out.

## Features

| Model No.             | DK 5502.380                                                             |
|-----------------------|-------------------------------------------------------------------------|
| Product description   | The filter mat is easily cut to size according to the required cut-out. |
| Material              | Foamed plastic, PPI 30                                                  |
| Packs of              | 1 pc(s).                                                                |
| Net weight            | 0.5                                                                     |
| Gross weight          | 0.51                                                                    |
| Customs tariff number | 39201089                                                                |
| EAN                   | 4028177716919                                                           |
| ETIM 9                | EC002620                                                                |
| ECLASS 8.0            | 27189261                                                                |
|                       |                                                                         |