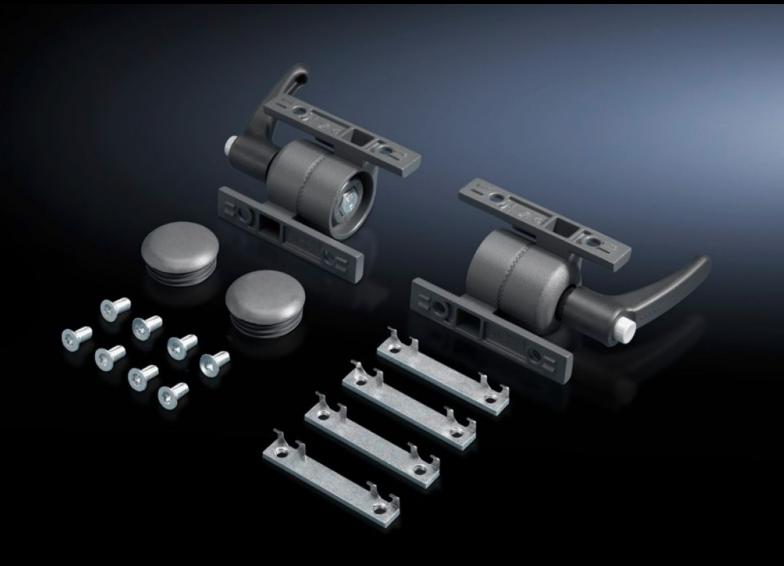

## CP 6005.500 - Frame connector, adjustable for Comfort Panel

Adjustable enclosure connector, for Comfort Panels, mounting between operating and housings and horizontal or vertical surfaces.

## **Features**

| Model No.                  | CP 6005.500                                                                                 |
|----------------------------|---------------------------------------------------------------------------------------------|
| Product description        | For use between the command panel and keyboard housing and horizontal or vertical surfaces. |
| Material                   | Die-cast zinc                                                                               |
| Surface finish             | Powder-coated                                                                               |
| Colour                     | RAL 7024                                                                                    |
| Supply includes            | Assembly parts and clamping levers for both sides.                                          |
| Rotation angle/swivel area | Adjustable in 8° stepped increments.                                                        |
| Packs of                   | 1 pc(s).                                                                                    |
| Net weight                 | 0.65                                                                                        |
| Gross weight               | 0.758                                                                                       |
| Customs tariff number      | 79070000                                                                                    |
| EAN                        | 4028177490116                                                                               |
| ETIM 9                     | EC002504                                                                                    |
| ECLASS 8.0                 | 27142423                                                                                    |
|                            |                                                                                             |