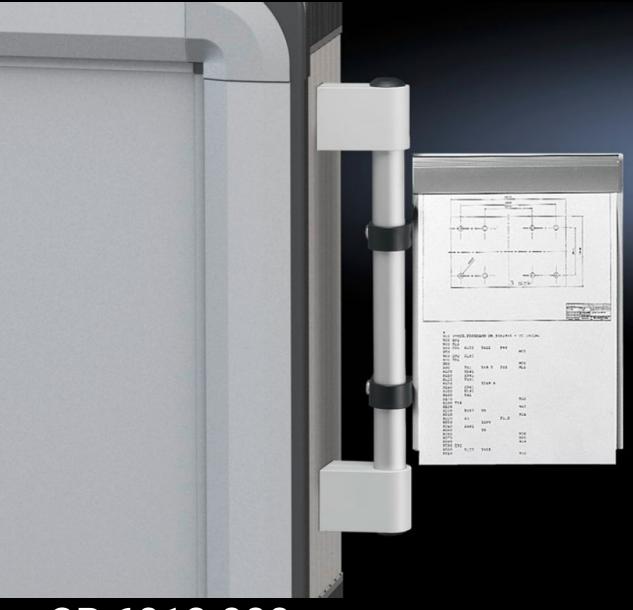

## CP 6013.000 - Clipboard

For securing operating instructions or plans (A4 size) at eye level, for mounting on the handle set.

## **Features**

| Model No.             | CP 6013.000                                                                                                                                                   |
|-----------------------|---------------------------------------------------------------------------------------------------------------------------------------------------------------|
| Product description   | For securing operating instructions or plans (A4 size) at eye level.                                                                                          |
| Function principle    | Prepared for mounting on the right-hand side. Mounting on the left is also possible by unscrewing and moving the clip part.                                   |
| Material              | Clipboard: Sheet steel<br>Clip part: Aluminium                                                                                                                |
| Surface finish        | Clip part: Natural anodised                                                                                                                                   |
| Colour                | RAL 7035                                                                                                                                                      |
| Note                  | Depending on the application, a different handle system is required For mounting purposes, a straight tube length of ≥ 200 mm, Ø 20 mm or Ø 25 mm is required |
| Dimensions            | Width: 225 mm<br>Height: 315 mm                                                                                                                               |
| Packs of              | 1 pc(s).                                                                                                                                                      |
| Net weight            | 0.84                                                                                                                                                          |
| Gross weight          | 0.889                                                                                                                                                         |
| Customs tariff number | 39269097                                                                                                                                                      |
| EAN                   | 4028177118218                                                                                                                                                 |
| ETIM 9                | EC002270                                                                                                                                                      |
| ECLASS 8.0            | 27189267                                                                                                                                                      |