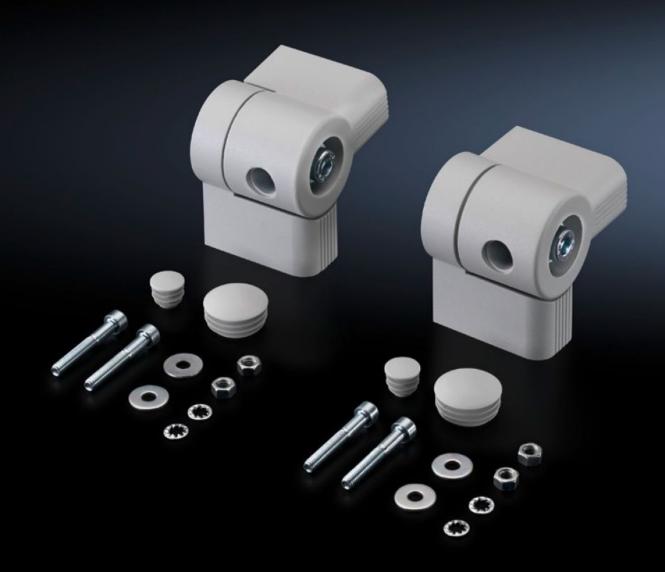

## CP 6016.200 - Enclosure connectors Adjustable

For use between Command Panels, terminal boxes, compact enclosures and horizontal or vertical surfaces. Pre-mount the connector halves on both sides, screw together and secure with a locking screw, and/or adjust the angle of rotation.

#### **Features**

| ls, terminal boxes, compact cal surfaces. Pre-mount the |
|---------------------------------------------------------|
| crew together and secure with a ngle of rotation.       |
|                                                         |
|                                                         |
|                                                         |
|                                                         |
| nged for standard, commercially<br>50 mm).              |
| ncrements.                                              |
|                                                         |
|                                                         |
|                                                         |
|                                                         |
|                                                         |
|                                                         |