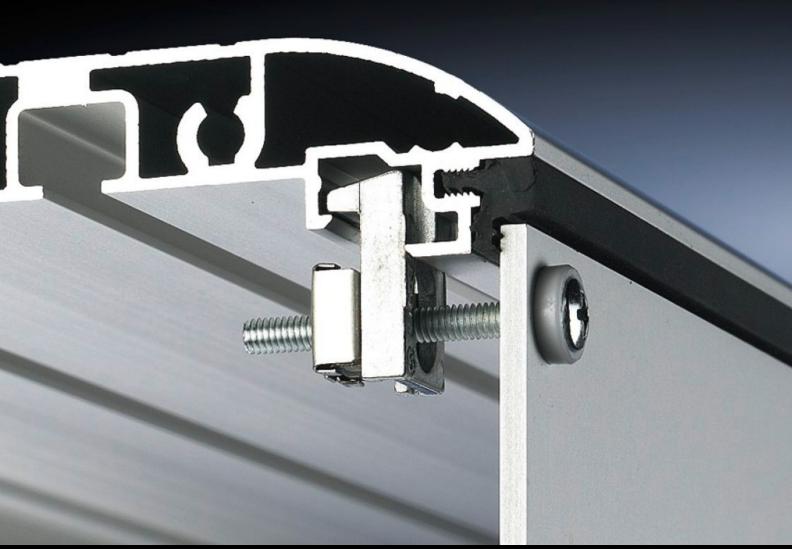

## CP 6053.000 - Mounting kit for Optipanel

For the installation of aluminium front panels, command panels and keyboards.

## Features

| Model No.             | CP 6053.000                                                                  |
|-----------------------|------------------------------------------------------------------------------|
| Design                | For holes                                                                    |
| Product description   | For the installation of aluminium front panels, command panels and keyboards |
| Supply includes       | Packs of 30 retaining claws, captive nuts, screws and sealing washers        |
| Thread                | M5                                                                           |
| Packs of              | 30 pc(s).                                                                    |
| Net weight            | 0.51                                                                         |
| Gross weight          | 0.55                                                                         |
| Customs tariff number | 83024900                                                                     |
| EAN                   | 4028177118911                                                                |
| ETIM 9                | EC002625                                                                     |
| ECLASS 8.0            | 27189234                                                                     |
|                       |                                                                              |