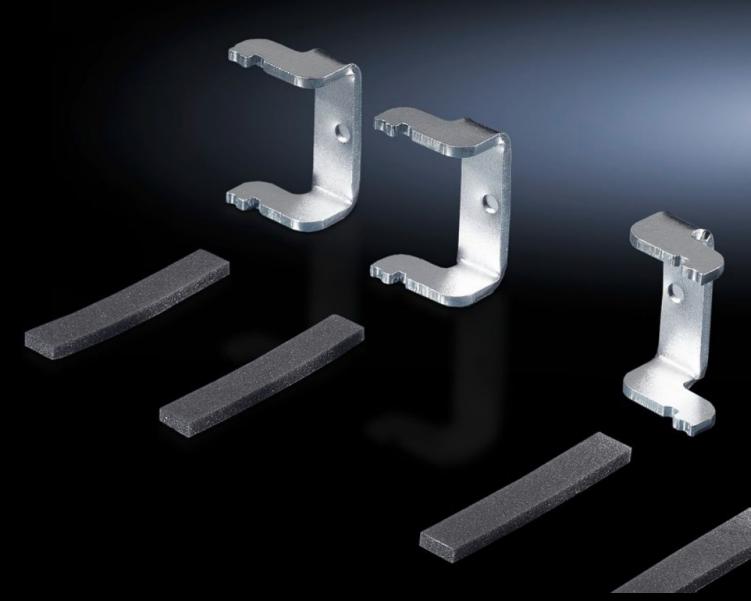

## CP 6053.210 - Mounting kit for Optipanel

For the installation of aluminium front panels, command panels and keyboards.

#### **Features**

| Model No.           | CP 6053.210                                                                                                                                                                                                                                                                                                                                   |
|---------------------|-----------------------------------------------------------------------------------------------------------------------------------------------------------------------------------------------------------------------------------------------------------------------------------------------------------------------------------------------|
| Design              | For screw clamp                                                                                                                                                                                                                                                                                                                               |
| Product description | For the installation of aluminium front panels, command panels and keyboards                                                                                                                                                                                                                                                                  |
| Supply includes     | Packs of 4 pressure plates, 4 attachment strips                                                                                                                                                                                                                                                                                               |
| Note                | Command panels TP 277 6", OP 277 6", MP 277 10" Touch, MP 377 12" Touch, MP 377 15" Touch are installed using an adaptor plate (included with the supply subject if selected accordingly, or available on request).                                                                                                                           |
| Direct Integration  | Siemens Sinumerik: OP 010, OP 010C, OP 012, OP 015, MCP 483, PP 012, Querty 19", KB 483C, TP 015A Siemens Simatic: Panel PC 477, 577, 677, 677B: 12.1" Touch, 15.1" Touch, 12.1" keys, 15.1" keys, 19" Touch (2 packs are required) Flat Panel 12", 15", 17", 19" (2 packs are required) Pro Face Industrial PC: ALP 3600, ALP 3700, ALP 3900 |
| Note on Model No.   | The mounting set can only be installed vertically.                                                                                                                                                                                                                                                                                            |
| Packs of            | 4 pc(s).                                                                                                                                                                                                                                                                                                                                      |
|                     |                                                                                                                                                                                                                                                                                                                                               |