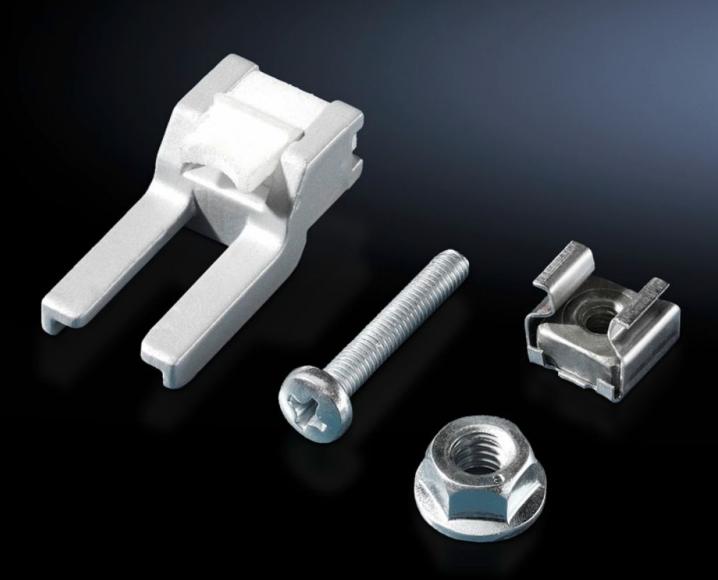

## CP 6053.800 - Mounting kit for Comfort Panel

For the installation of aluminium front panels, command panels and keyboards.

## Features

| Model No.             | CP 6053.800                                                                   |
|-----------------------|-------------------------------------------------------------------------------|
| Design                | For drilled holes/bolts/front panel mounting from behind                      |
| Product description   | For the installation of aluminium front panels, command panels and keyboards. |
| Supply includes       | 20 each of retaining claws, captive nuts, screws, nuts and sealing washers.   |
| Thread                | M5                                                                            |
| Packs of              | 20 pc(s).                                                                     |
| Net weight            | 0.4                                                                           |
| Gross weight          | 0.439                                                                         |
| Customs tariff number | 73182900                                                                      |
| EAN                   | 4028177486911                                                                 |
| ETIM 9                | EC002625                                                                      |
| ECLASS 8.0            | 27189234                                                                      |
|                       |                                                                               |