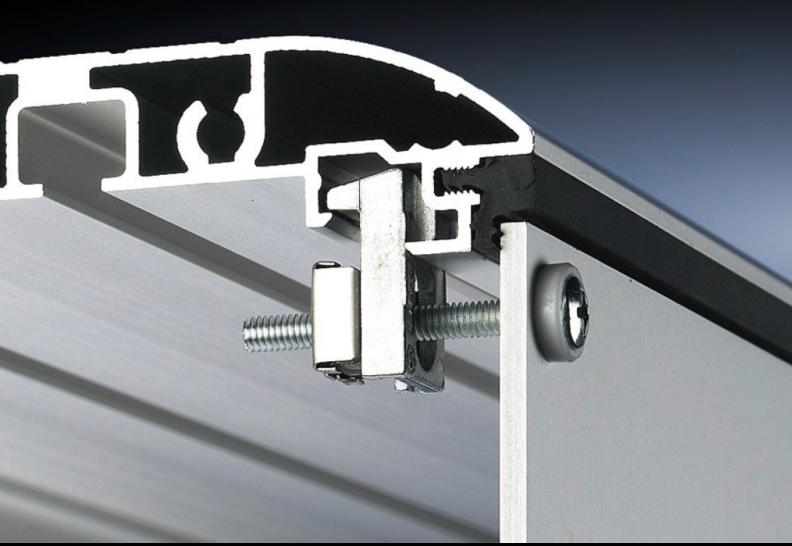

## CP 6058.000 - Mounting kit for Optipanel

For the installation of aluminium front panels, command panels and keyboards.

## Features

| Model No.             | CP 6058.000                                                                  |
|-----------------------|------------------------------------------------------------------------------|
| Design                | For holes                                                                    |
| Product description   | For the installation of aluminium front panels, command panels and keyboards |
| Supply includes       | Packs of 30 retaining claws, captive nuts, screws and sealing washers        |
| Direct Integration    | For the installation of customer-specific applications                       |
| Thread                | M4                                                                           |
| Packs of              | 30 pc(s).                                                                    |
| Net weight            | 0.42                                                                         |
| Gross weight          | 0.466                                                                        |
| Customs tariff number | 83024900                                                                     |
| EAN                   | 4028177119017                                                                |
| ETIM 9                | EC002625                                                                     |
| ECLASS 8.0            | 27189234                                                                     |
|                       |                                                                              |