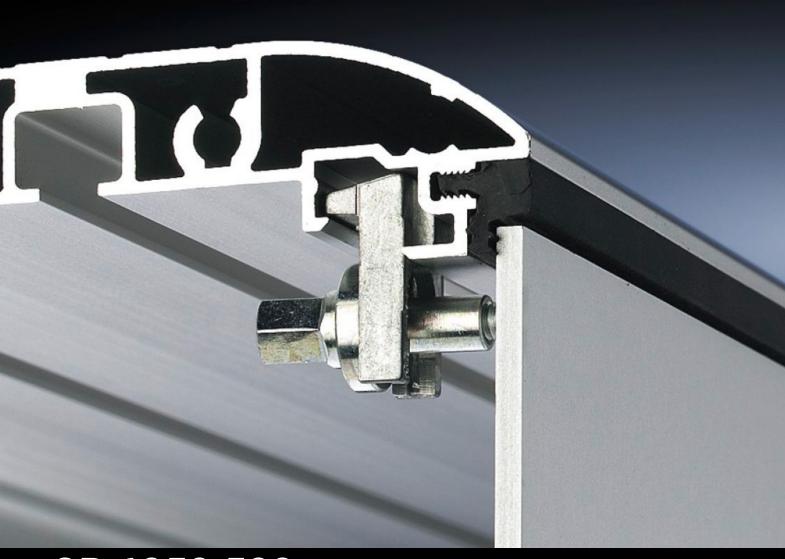

## CP 6058.500 - Mounting kit for Optipanel

For the installation of aluminium front panels, command panels and keyboards.

## **Features**

| lts<br>on of aluminium front panels, command panels and |
|---------------------------------------------------------|
|                                                         |
| on of aluminium front panels, command panels and        |
|                                                         |
| ning claws and cap screws                               |
| on of customer-specific applications                    |
| on of TFT monitors 15", 17" and 19".                    |
|                                                         |
|                                                         |
|                                                         |
|                                                         |
|                                                         |
| j                                                       |
|                                                         |
|                                                         |
|                                                         |