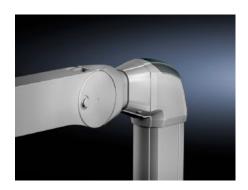

# Adaptor CP 120 to support arm, height adjustable

State: 14.07.2025. (Source: rittal.com/hr-hr)

# CP 6071.600 - Adaptor CP 120 to support arm, height adjustable

Adaptor CP 120 to support arm, height adjustable