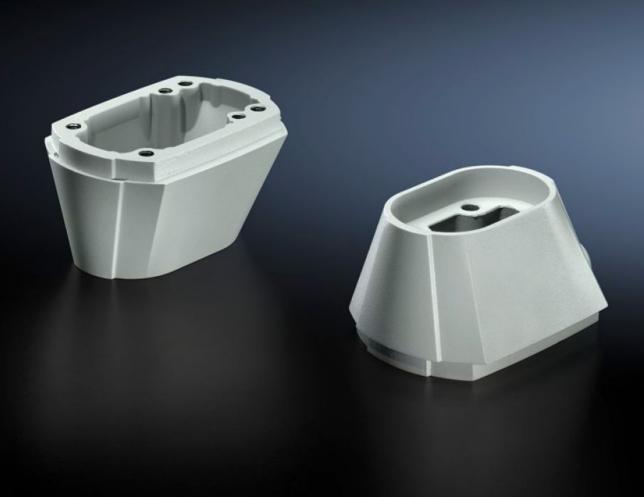

# CP 6071.600 - Adaptor CP 120 to support arm, height adjustable

Adaptor CP 120 to support arm, height adjustable

#### **Features**

| Model No.             | CP 6071.600                                                                        |
|-----------------------|------------------------------------------------------------------------------------|
| Benefits              | Integral adjustment facility                                                       |
| Applications          | For integration of the height-adjustable support arm to the support arm system 120 |
| Material              | Cast aluminium                                                                     |
| Colour                | RAL 7035                                                                           |
| Supply includes       | Seals Self-tapping screws for support section attachment.                          |
| Packs of              | 1 pc(s).                                                                           |
| Net weight            | 0.6                                                                                |
| Gross weight          | 0.692                                                                              |
| Customs tariff number | 76090000                                                                           |
| EAN                   | 4028177638716                                                                      |
| ETIM 9                | EC000882                                                                           |
| ECLASS 8.0            | 27400556                                                                           |