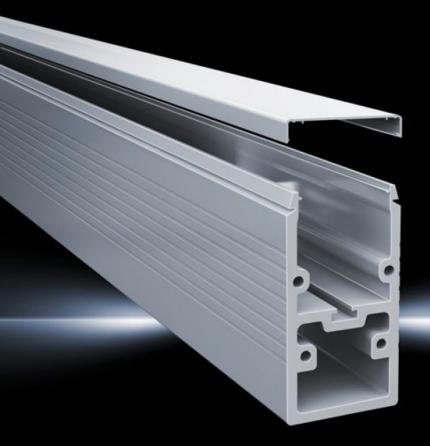

## CP 6100.000 - Support sections CP-XL

Support sections for CP-XL support arm system

## **Features**

| Model No.             | CP 6100.000                                                                                                                                                                                                                                                                                    |
|-----------------------|------------------------------------------------------------------------------------------------------------------------------------------------------------------------------------------------------------------------------------------------------------------------------------------------|
| Design                | Open                                                                                                                                                                                                                                                                                           |
| Product description   | Attachment to the connection components with 4 self-tapping screws in a screw channel, may be cut to any required length.  Closed cable duct for higher loads and torsion. Open cable duct for easy servicing access and for pre-assembled cables with connectors, lockable via clip-in cover. |
| Benefits              | Open support section for retrospective cable insertion<br>Separation of control cables from power supply with two separate<br>ducts                                                                                                                                                            |
| Material              | Extruded aluminium section                                                                                                                                                                                                                                                                     |
| Colour                | RAL 7035                                                                                                                                                                                                                                                                                       |
| Supply includes       | Clip-in lid                                                                                                                                                                                                                                                                                    |
| Length                | 1.000 mm                                                                                                                                                                                                                                                                                       |
| Dimensions            | Width: 80 mm<br>Height: 155 mm<br>Length: 1,000 mm                                                                                                                                                                                                                                             |
| Packs of              | 1 pc(s).                                                                                                                                                                                                                                                                                       |
| Net weight            | 9.616                                                                                                                                                                                                                                                                                          |
| Gross weight          | 10.122                                                                                                                                                                                                                                                                                         |
| Customs tariff number | 76042990                                                                                                                                                                                                                                                                                       |
| EAN                   | 4028177119123                                                                                                                                                                                                                                                                                  |
| ECLASS 8.0            | 27400556                                                                                                                                                                                                                                                                                       |