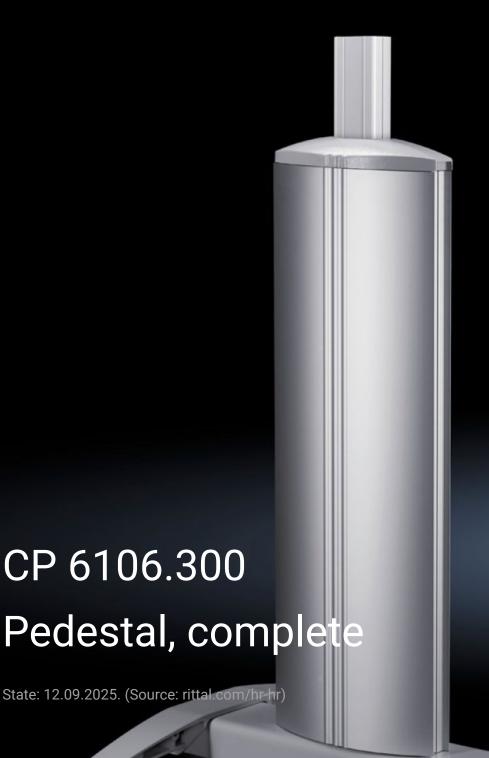

## CP 6106.300 - Pedestal, complete for Command Panel

## **Features**

| Model No.              | CP 6106.300                                                             |
|------------------------|-------------------------------------------------------------------------|
| Design                 | Stationary                                                              |
| Benefits               | Reliable protection of cable management                                 |
| Colour                 | RAL 7035                                                                |
| Supply includes        | Cross member Support section Vertical aluminium moulding, may be opened |
| Load capacity (static) | 25 kg                                                                   |
| Dimensions             | Width: 600 mm<br>Height: 1,093 mm<br>Depth: 660 mm                      |
| Packs of               | 1 pc(s).                                                                |
| Net weight             | 28                                                                      |
| Gross weight           | 29.7                                                                    |
| Customs tariff number  | 73269098                                                                |
| EAN                    | 4028177698444                                                           |
| ETIM 9                 | EC002534                                                                |
| ECLASS 8.0             | 27182604                                                                |