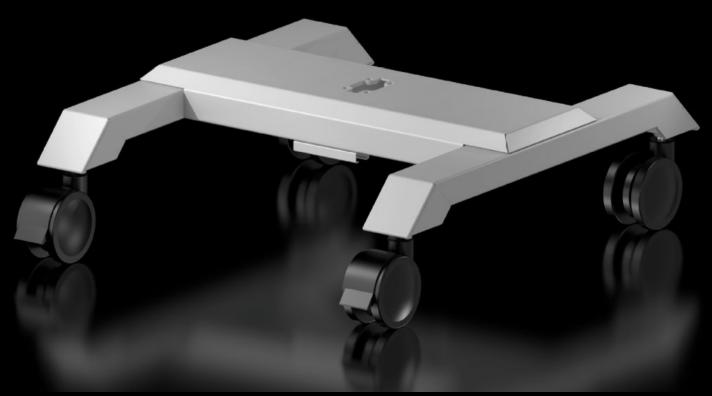

## CP 6106.400 Pedestal base plate

State: 29.08.2025. (Source: rittal.com/hr-hr)

## CP 6106.400 - Pedestal base plate modular, CP 60 large

## **Features**

| Model No.              | CP 6106.400                                                                                 |
|------------------------|---------------------------------------------------------------------------------------------|
| Design                 | mobile                                                                                      |
| Material               | Steel                                                                                       |
| Colour                 | RAL 7035                                                                                    |
| Supply includes        | Pedestal base plate/cross member Twin castors                                               |
| Note                   | Support arm system CP 120 may also be used by simply drilling a hole. Weight capacity 50 kg |
| Load capacity (static) | 35 kg                                                                                       |
| Dimensions             | Width: 600 mm<br>Height: 205 mm<br>Depth: 650 mm                                            |
| Packs of               | 1 pc(s).                                                                                    |
| Net weight             | 12.62                                                                                       |
| Gross weight           | 13.42                                                                                       |
| Customs tariff number  | 73269098                                                                                    |
| EAN                    | 4028177698451                                                                               |
| ETIM 9                 | EC002535                                                                                    |
| ECLASS 8.0             | 27182604                                                                                    |