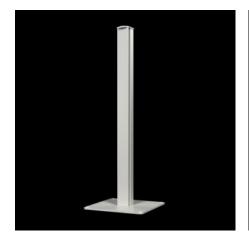

## CP 6106.500 - Pedestal, open

Pedestal open, for post-installation cable entry with pre-assembled connectors.