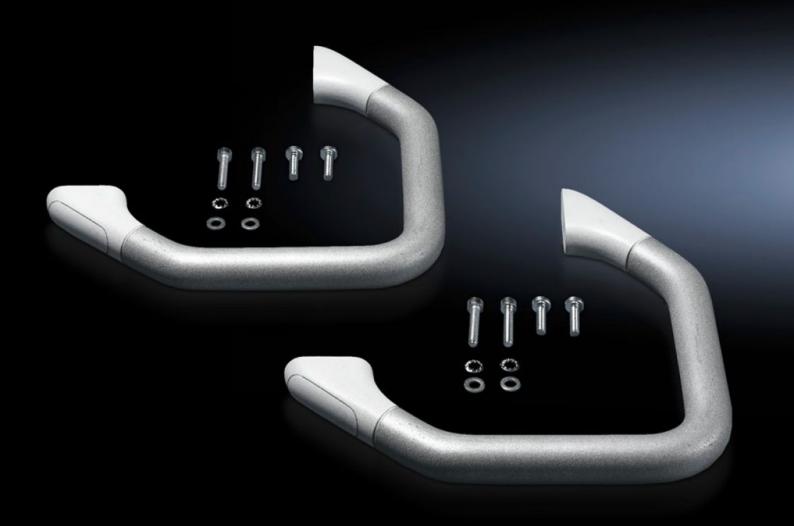

## CP 6107.000 - Corner handle

For external mounting on the enclosure corner or a flat surface (90° rotation of the handle holders)

## **Features**

| Model No.             | CP 6107.000                                                                                                                                                                                                                                            |
|-----------------------|--------------------------------------------------------------------------------------------------------------------------------------------------------------------------------------------------------------------------------------------------------|
| Product description   | For horizontal or vertical attachment to the enclosure panel of:<br>Comfort Panel, Optipanel, other enclosures or surfaces.                                                                                                                            |
| Material              | Handle holder: Die-cast zinc<br>Cover bungs: Plastic<br>Handle tube: Aluminium                                                                                                                                                                         |
| Surface finish        | Handle holder: Powder-coated                                                                                                                                                                                                                           |
| Colour                | Handle holder: RAL 7035<br>Cover bungs: Similar to RAL 7035<br>Handle tube: Similar to RAL 9006                                                                                                                                                        |
| Supply includes       | 2 handle tubes<br>4 handle holders<br>Assembly parts                                                                                                                                                                                                   |
| Note                  | Mounting holes and surfaces without fins are required for assembly purposes For the Comfort Panel version with fins, suitable milling work may be carried out. To this end, please specify "Prepared for handle set CP 6107.XXX" for the command panel |
| Packs of              | 2 pc(s).                                                                                                                                                                                                                                               |
| Net weight            | 1.1                                                                                                                                                                                                                                                    |
| Gross weight          | 1.16                                                                                                                                                                                                                                                   |
| Customs tariff number | 79070000                                                                                                                                                                                                                                               |
| EAN                   | 4028177229662                                                                                                                                                                                                                                          |
| ETIM 9                | EC002626                                                                                                                                                                                                                                               |
| ECLASS 8.0            | 27189266                                                                                                                                                                                                                                               |
|                       |                                                                                                                                                                                                                                                        |