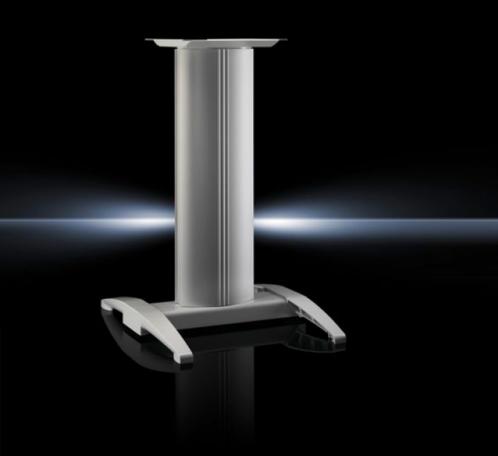

## IW 6141.200 Pedestal, complete

State: 16.09.2025. (Source: rittal.com/hr-hr)

## IW 6141.200 - Pedestal, complete for IW worktops

## **Features**

| Model No.              | IW 6141.200                                                                |
|------------------------|----------------------------------------------------------------------------|
| Design                 | Stationary                                                                 |
| Benefits               | Reliable protection of cable management                                    |
| Colour                 | RAL 7035                                                                   |
| Supply includes        | Cross member Vertical aluminium moulding, may be opened Worktop attachment |
| Load capacity (static) | 25 kg                                                                      |
| Dimensions             | Width: 600 mm<br>Height: 946 mm<br>Depth: 660 mm                           |
| Packs of               | 1 pc(s).                                                                   |
| Net weight             | 28.5                                                                       |
| Gross weight           | 31.2                                                                       |
| Customs tariff number  | 94039910                                                                   |
| EAN                    | 4028177305762                                                              |
| ETIM 9                 | EC002534                                                                   |
| ECLASS 8.0             | 27182604                                                                   |