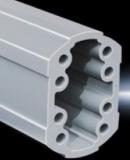

## CP 6206.025 - Support section CP 60 solid

Attachment to the connection components with 4 self-tapping screws in the screw channel. May be cut to any required length, no thread-tapping required. Closed cable duct with a large cross-section.

#### **Features**

| Model No.             | CP 6206.025                                                                                                                                                                                           |
|-----------------------|-------------------------------------------------------------------------------------------------------------------------------------------------------------------------------------------------------|
| Product description   | Attachment to the connection components with 4 self-tapping screws in the screw channel. May be cut to any required length, no thread-tapping required. Closed cable duct with a large cross-section. |
| Material              | Support section: Extruded aluminium section                                                                                                                                                           |
| Colour                | Support section: RAL 7035                                                                                                                                                                             |
| Supply includes       | Support section                                                                                                                                                                                       |
| Length                | 250 mm                                                                                                                                                                                                |
| Dimensions            | Width: 59 mm<br>Height: 85 mm<br>Length: 250 mm                                                                                                                                                       |
| Packs of              | 1 pc(s).                                                                                                                                                                                              |
| Net weight            | 1.294                                                                                                                                                                                                 |
| Gross weight          | 1.36                                                                                                                                                                                                  |
| Customs tariff number | 76042100                                                                                                                                                                                              |
| EAN                   | 4028177684256                                                                                                                                                                                         |
| ETIM 9                | EC000882                                                                                                                                                                                              |
| ECLASS 8.0            | 27400556                                                                                                                                                                                              |