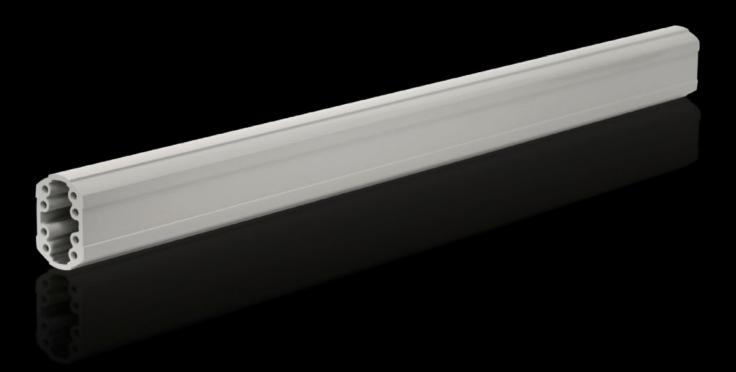

## CP 6206.100 - Support section CP 60 solid

Attachment to the connection components with 4 self-tapping screws in the screw channel. May be cut to any required length, no thread-tapping required. Closed cable duct with a large cross-section.

#### **Features**

| Model No.             | CP 6206.100                                                                                                                                                                                           |
|-----------------------|-------------------------------------------------------------------------------------------------------------------------------------------------------------------------------------------------------|
| Product description   | Attachment to the connection components with 4 self-tapping screws in the screw channel. May be cut to any required length, no thread-tapping required. Closed cable duct with a large cross-section. |
| Material              | Support section: Extruded aluminium section                                                                                                                                                           |
| Colour                | Support section: RAL 7035                                                                                                                                                                             |
| Supply includes       | Support section                                                                                                                                                                                       |
| Length                | 1.000 mm                                                                                                                                                                                              |
| Dimensions            | Width: 59 mm<br>Height: 85 mm<br>Length: 1,000 mm                                                                                                                                                     |
| Packs of              | 1 pc(s).                                                                                                                                                                                              |
| Net weight            | 4.9                                                                                                                                                                                                   |
| Gross weight          | 5.158                                                                                                                                                                                                 |
| Customs tariff number | 76042100                                                                                                                                                                                              |
| EAN                   | 4028177684270                                                                                                                                                                                         |
| ETIM 9                | EC000882                                                                                                                                                                                              |
| ECLASS 8.0            | 27400556                                                                                                                                                                                              |