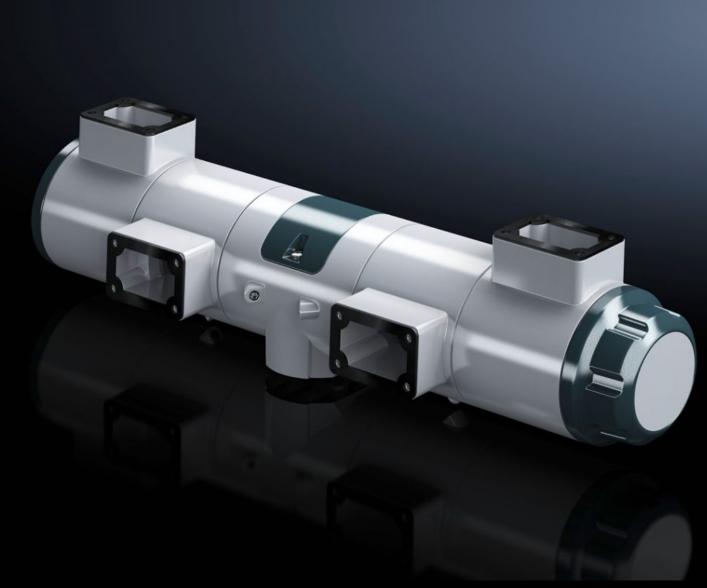

## CP 6206.350 - Tilt coupler For support arm system CP 60

For mounting two enclosures on a support arm/stand system.

## **Features**

| Model No.             | CP 6206.350                                                                                                                               |
|-----------------------|-------------------------------------------------------------------------------------------------------------------------------------------|
| Product description   | For mounting two enclosures on a support arm/stand system.                                                                                |
| Benefits              | Ergonomic adjustment of the screen and keyboard enclosure<br>Simple, linear adjustment of the required position via the friction<br>brake |
| Material              | Cast aluminium                                                                                                                            |
| Surface finish        | Textured paint                                                                                                                            |
| Colour                | Tilt coupler: RAL 7035<br>Cover: RAL 7024                                                                                                 |
| Supply includes       | Seal and assembly parts                                                                                                                   |
| Packs of              | 1 pc(s).                                                                                                                                  |
| Net weight            | 5.72                                                                                                                                      |
| Gross weight          | 6.72                                                                                                                                      |
| Customs tariff number | 76169990                                                                                                                                  |
| EAN                   | 4028177928626                                                                                                                             |
| ETIM 9                | EC000882                                                                                                                                  |
| ECLASS 8.0            | 27400556                                                                                                                                  |
|                       |                                                                                                                                           |