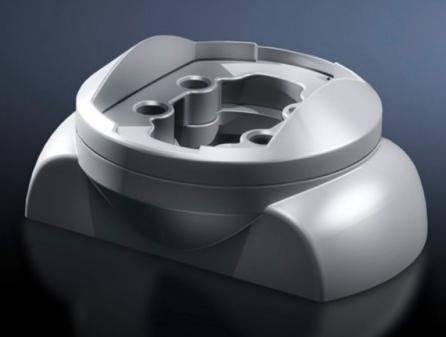

## CP 6206.360 - Attachment CP 60 for support arm connection 120 x 65 mm

For rigid fastening of the enclosure to the support arm system 60