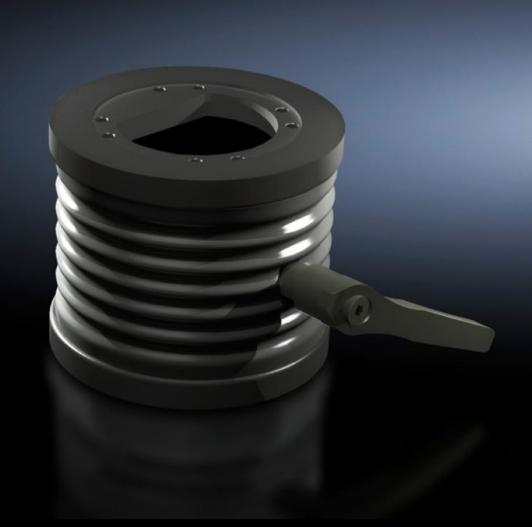

# CP 6206.420 - Tilting adaptor ± 45° for support arm connection Ø 130 mm

For mounting between coupling, system 60/120 or attachment, system 60/120 or angle coupling  $90^\circ$ , system 60/120, and the command panel

#### **Features**

| Model No.             | CP 6206.420                                                                                      |
|-----------------------|--------------------------------------------------------------------------------------------------|
| Benefits              | The inner toothed hinge allows stable locking of the tilted enclosure in a variety of positions. |
|                       | By inserting the grub screws (supplied loose), the rotation range can<br>be limited.             |
| Applications          | For connecting a command panel to a tilting adaptor                                              |
|                       | Coupling CP 60/120/180 for support arm connection Ø 130 mm, 6206.300, 6212.300, 6218.300         |
|                       | Attachment CP 60/120 for support arm connection Ø 130 mm, 6206.320, 6212.320                     |
|                       | Angle coupling 90°, CP 60/120, 6206.380, 6212.380                                                |
| Material              | Tilting adaptor: Cast aluminium                                                                  |
|                       | Concertina section: Plastic                                                                      |
| Colour                | RAL 7024                                                                                         |
| Supply includes       | Seals                                                                                            |
|                       | Concertina section                                                                               |
|                       | Assembly parts                                                                                   |
| Rotating/tilting      | Yes                                                                                              |
| Tilt angle note       | Adjustable in 7.5° increments                                                                    |
| Packs of              | 1 pc(s).                                                                                         |
| Net weight            | 1.35                                                                                             |
| Gross weight          | 1.42                                                                                             |
| Customs tariff number | 76169990                                                                                         |
| EAN                   | 4028177684447                                                                                    |