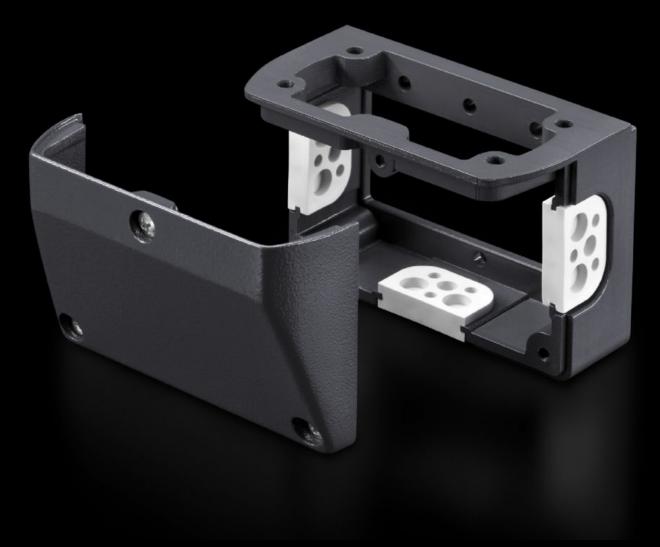

# CP 6206.490 - Connection console for support arm connection 120 x 65 mm

For rear connection of slimline operating housings. Removable lid for simple cable entry

#### **Features**

| Model No.             | CP 6206.490                                                         |
|-----------------------|---------------------------------------------------------------------|
| Design                | Connection to Rittal support arm systems                            |
|                       | CP 40                                                               |
|                       | CP 60                                                               |
|                       | CP 120 via adaptor from support arm connection Ø 130 mm to 120      |
|                       | x 65 mm                                                             |
| Product description   | For rear connection of slimline operating housings. Removable lid   |
|                       | for simple cable entry.                                             |
| Material              | Cast aluminium                                                      |
| Colour                | Console, cover: RAL 7024                                            |
|                       | Cable entry grommets: RAL 7035                                      |
| Supply includes       | 2 cable ties                                                        |
|                       | Seal and assembly parts                                             |
| Rifid y/n             | Yes                                                                 |
| Note                  | Depending on the application, an attachment or coupling is required |
| Applications          | For connecting Beckhoff control panels                              |
|                       | Side cable entry grommets allow cables to be routed to devices      |
|                       | outside and below the console                                       |
| Packs of              | 1 pc(s).                                                            |
| Net weight            | 0.6                                                                 |
| Gross weight          | 0.622                                                               |
| Customs tariff number | 85444290                                                            |
| EAN                   | 4028177814059                                                       |
| ETIM 9                | EC000882                                                            |