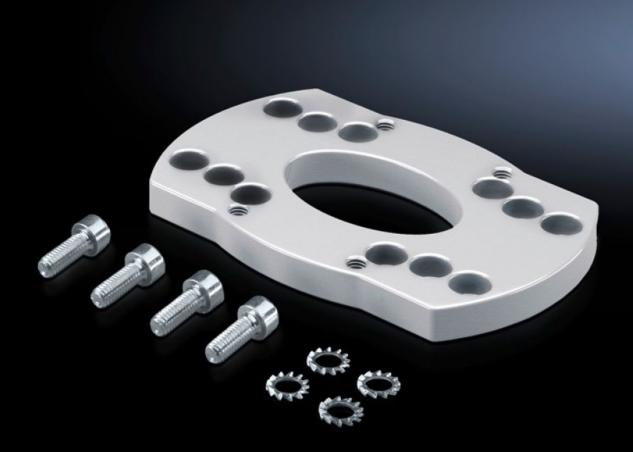

## CP 6206.500 - Adaptor for Siemens Pro-Panel

For external mounting of Siemens Simatic to support arm system CP 40, steel or CP 60/120 with support arm connection 120 x 65 mm.

## Features

| Model No.             | CP 6206.500                                      |
|-----------------------|--------------------------------------------------|
| Design                | For the external mounting of Siemens Simatic:    |
|                       | MP 377 15"Pro                                    |
|                       | Thin Client 15"Pro                               |
|                       | Flat-Panel Monitor 15", 19"Pro                   |
|                       | HMI IPC477C 15"Pro                               |
|                       | To support arm systems:                          |
|                       | CP 40, steel                                     |
|                       | CP 60/120 for support arm connection 120 x 65 mm |
| Material              | Aluminium                                        |
| Colour                | RAL 7035                                         |
| Supply includes       | Seals                                            |
|                       | Assembly parts                                   |
| Packs of              | 1 pc(s).                                         |
| Net weight            | 0.2                                              |
| Gross weight          | 0.25                                             |
| Customs tariff number | 76169990                                         |
| EAN                   | 4028177684416                                    |
| ETIM 9                | EC000882                                         |
| ECLASS 8.0            | 27400556                                         |
|                       |                                                  |