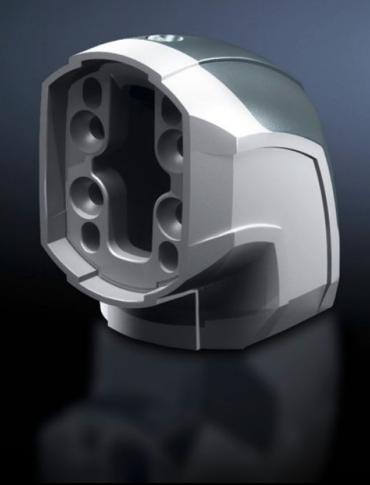

## CP 6206.600 - Angle piece 90° CP 60

For connecting horizontal and vertical support arm components. Removable cover for simple cable entry.

#### **Features**

| Model No.             | CP 6206.600                                                                                           |
|-----------------------|-------------------------------------------------------------------------------------------------------|
| Product description   | For connecting horizontal and vertical support arm components Removable cover for simple cable entry. |
| Material              | Angle piece: Cast aluminium<br>Cover: Plastic                                                         |
| Colour                | Angle piece: RAL 7035<br>Cover: RAL 7024                                                              |
| Supply includes       | Seals Adjusting screws Self-tapping screws for support section attachment                             |
| Rifid y/n             | Yes                                                                                                   |
| Packs of              | 1 pc(s).                                                                                              |
| Net weight            | 1.35                                                                                                  |
| Gross weight          | 1.45                                                                                                  |
| Customs tariff number | 79070000                                                                                              |
| EAN                   | 4028177684331                                                                                         |
| ETIM 9                | EC000882                                                                                              |
| ECLASS 8.0            | 27400556                                                                                              |
|                       |                                                                                                       |