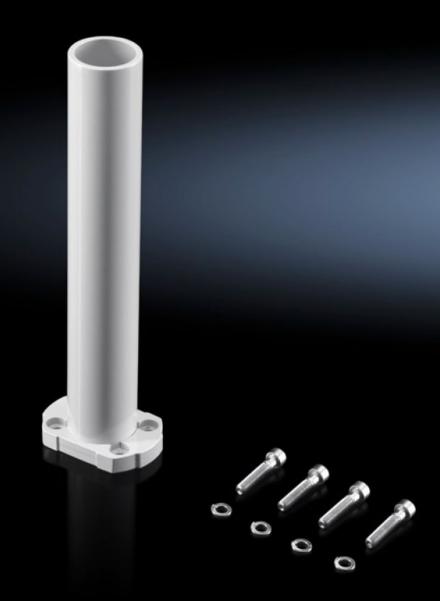

## CP 6206.650 - Adaptor CP 60 to CP 40 for stand and support arm systems

## **Features**

| Model No.                     | CP 6206.650                                                                                                    |
|-------------------------------|----------------------------------------------------------------------------------------------------------------|
| Product description           | For the transition from CP 60 to 48 round tube.                                                                |
| Material                      | Steel                                                                                                          |
| Colour                        | RAL 7035                                                                                                       |
| Supply includes               | Adaptor Self-tapping screws for support section attachment Seal included                                       |
| Installation options          | For attaching to stand and support arm systems with CP 60 support section                                      |
| Length                        | 300 mm                                                                                                         |
| Rifid y/n                     | Yes                                                                                                            |
| Packs of                      | 1 pc(s).                                                                                                       |
| Net weight                    | 1.7                                                                                                            |
| Gross weight                  | 1.811                                                                                                          |
| PCF per pack (cradle-to-gate) | 6.9 kg CO2 eq (Cat B)                                                                                          |
| Note on PCF category          | Category B: PCF value (cradle-to-gate) based on the product weight, approximately calculated and self-declared |
| Customs tariff number         | 73064020                                                                                                       |
| EAN                           | 4028177709621                                                                                                  |
| ETIM 9                        | EC000882                                                                                                       |
| ECLASS 8.0                    | 27400556                                                                                                       |