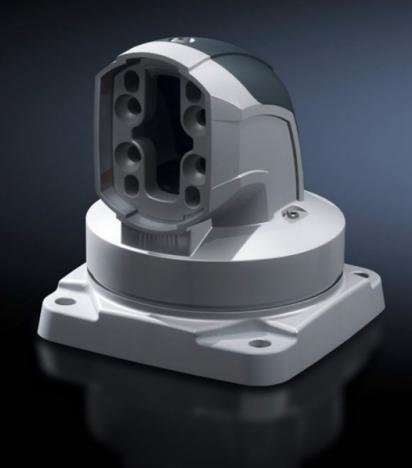

#### CP 6206.700 - Top-mounted joint CP 60 Horizontal outlet

For swivel mounting of the support arm system on horizontal surfaces – also suitable for suspending from the ceiling. Removable cover for simple cable entry.

#### **Features**

| Model No.                  | CP 6206.700                                                                                                                                                   |
|----------------------------|---------------------------------------------------------------------------------------------------------------------------------------------------------------|
| Product description        | For swivel mounting of the support arm system on horizontal surfaces – also suitable for suspending from the ceiling. Removable cover for simple cable entry. |
| Material                   | Cover: Plastic<br>Top-mounted joint: Cast aluminium                                                                                                           |
| Colour                     | Cover: RAL 7024<br>Top-mounted joint: RAL 7035                                                                                                                |
| Supply includes            | Seals Screws for restricting rotation range Adjusting screws Self-tapping screws for support section attachment                                               |
| Rotating/tilting           | Yes                                                                                                                                                           |
| Rotation angle/swivel area | approx. 330°. The range of rotation can be limited by inserting the screws/limit plate provided.                                                              |
| Dimensions                 | Width: 146 mm<br>Height: 158 mm                                                                                                                               |
| Packs of                   | 1 pc(s).                                                                                                                                                      |
| Net weight                 | 2.86                                                                                                                                                          |
| Gross weight               | 3.06                                                                                                                                                          |
| Customs tariff number      | 76169990                                                                                                                                                      |
| EAN                        | 4028177684294                                                                                                                                                 |
| ETIM 9                     | EC000882                                                                                                                                                      |
| ECLASS 8.0                 | 27400556                                                                                                                                                      |
|                            |                                                                                                                                                               |