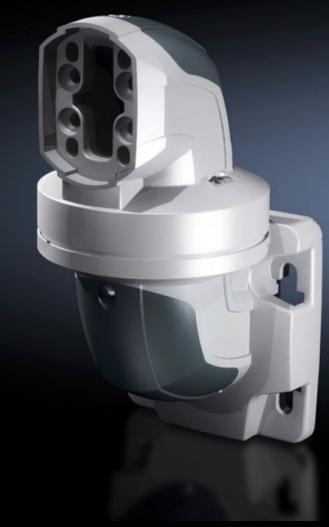

# CP 6206.740 - Wall-mounted hinge CP 60 Horizontal outlet

For swivel mounting of the support arm on vertical surfaces. Removable cover for simple cable entry.

#### **Features**

| Model No.                  | CP 6206.740                                                                                         |
|----------------------------|-----------------------------------------------------------------------------------------------------|
| Product description        | For swivel mounting of the support arm on vertical surfaces Removable cover for simple cable entry. |
| Material                   | Wall-mounted hinge: Cast aluminium                                                                  |
|                            | Cover: Plastic                                                                                      |
| Colour                     | Wall-mounted hinge: RAL 7035                                                                        |
|                            | Cover: RAL 7024                                                                                     |
| Supply includes            | Seals                                                                                               |
|                            | Screws for restricting rotation range                                                               |
|                            | Adjusting screws                                                                                    |
|                            | Self-tapping screws for support section attachment                                                  |
| Rotating/tilting           | Yes                                                                                                 |
| Rotation angle/swivel area | approx. 330°.                                                                                       |
|                            | The range of rotation can be limited by inserting the screws provided.                              |
| Packs of                   | 1 pc(s).                                                                                            |
| Net weight                 | 3.8                                                                                                 |
| Gross weight               | 3.88                                                                                                |
| Customs tariff number      | 76169990                                                                                            |
| EAN                        | 4028177684300                                                                                       |
| ETIM 9                     | EC000882                                                                                            |
| ECLASS 8.0                 | 27400556                                                                                            |
|                            |                                                                                                     |