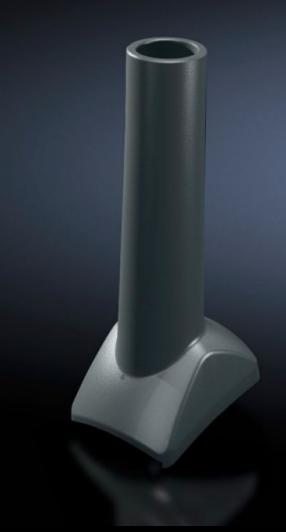

# SG 6206.900 - Mounting component for support arm systems

Angle pieces, angle couplings, intermediate hinges, wall mounted hinges, top mounted joints.

#### **Features**

| Model No.             | SG 6206.900                                                                                                                                                                                                                                         |
|-----------------------|-----------------------------------------------------------------------------------------------------------------------------------------------------------------------------------------------------------------------------------------------------|
| Design                | For support arm system CP 60                                                                                                                                                                                                                        |
| Product description   | For external mounting of a signal pillar on the plastic cover of the support arm components.                                                                                                                                                        |
| Colour                | RAL 7024                                                                                                                                                                                                                                            |
| Installation options  | On signal pillar, modular, in conjunction with connection element 2368001                                                                                                                                                                           |
| Signal pillar         | 3-way LED<br>modular IP65                                                                                                                                                                                                                           |
| Note on Model No.     | For support arm system CP 60, angle coupling 90° 6206.380, angle piece 90° 6206.600, intermediate hinge CP 6206.620, wall-mounted hinge 6206.740, top-mounted joint 6206.640, angle adaptor 90° for support arm combination CP 60 to CP 40 6206.640 |
| Packs of              | 1 pc(s).                                                                                                                                                                                                                                            |
| Net weight            | 0.06                                                                                                                                                                                                                                                |
| Gross weight          | 0.099                                                                                                                                                                                                                                               |
| Customs tariff number | 39269097                                                                                                                                                                                                                                            |
| EAN                   | 4028177684409                                                                                                                                                                                                                                       |
| ETIM 9                | EC002625                                                                                                                                                                                                                                            |
|                       |                                                                                                                                                                                                                                                     |