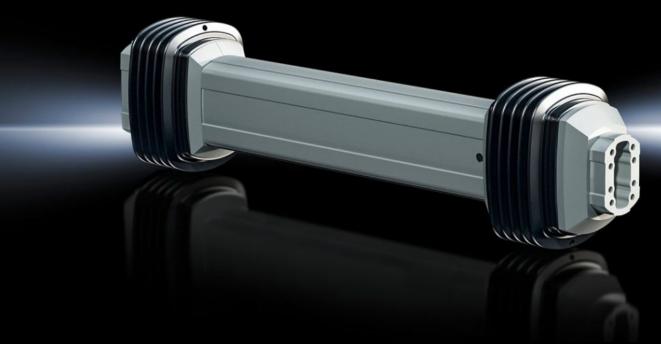

# CP 6212.060 - Support section, height-adjustable for support arm systems

The new height-adjustable support section ensures that you always have a good view of the key parameters in human/machine interaction. The system can be fitted directly to the components in the CP 120 support arm system without any further adaptation on the wall side, and on the enclosure side on support arm system CP 60.

#### **Features**

| Model No.           | CP 6212.060                                                                                                                                                                                                                                                                                                                                                                                                                                                                                                                                                                                                                                                                       |
|---------------------|-----------------------------------------------------------------------------------------------------------------------------------------------------------------------------------------------------------------------------------------------------------------------------------------------------------------------------------------------------------------------------------------------------------------------------------------------------------------------------------------------------------------------------------------------------------------------------------------------------------------------------------------------------------------------------------|
| Product description | The new height-adjustable support section ensures that you always have a good view of the key parameters in human/machine interaction. The system can be fitted directly to the components in the CP 120 support arm system without any further adaptation on the wall side, and on the enclosure side on support arm system CP 60 or CP 120 depending on the model.                                                                                                                                                                                                                                                                                                              |
| Benefits            | Support arm holds securely in any position Additional fixing with clamping lever if required Precise coordination to the suspended load via an adjusting screw at the front of the support section Adjusting screw can be accessed without dismantling any components Large cable tray and cable cable routing at the rotation points for safety Removable side panel for easy access to cable entry Tilting angle of the mounted enclosure is identical in every height position Cables with connectors such as DVI, VGA are easily inserted Broad weight range from 4 to 60 kg with three systems. (Weight range applies to configured enclosure and vertical support section.) |

### **Features**

| Technical specifications          | Cable tray: $36 \times 11 \text{ mm}$ (W x H), max. connector gland: $41 \times 17 \text{ mm}$ (W x H) Superior ergonomic design, thanks to adjustment range 600 mm ( $\pm$ 300 mm)                                            |
|-----------------------------------|--------------------------------------------------------------------------------------------------------------------------------------------------------------------------------------------------------------------------------|
| Applications                      | For tall and short operators For seated and standing work                                                                                                                                                                      |
| Material                          | Joint parts: Cast aluminium<br>Concertina section: Plastic                                                                                                                                                                     |
| Colour                            | RAL 7035                                                                                                                                                                                                                       |
| Supply includes                   | Assembly parts                                                                                                                                                                                                                 |
| Length                            | 741 mm                                                                                                                                                                                                                         |
| Connection options enclosure      | CP 60                                                                                                                                                                                                                          |
| Connection options wall / machine | CP 120                                                                                                                                                                                                                         |
| Note                              | In combination with support support section, height adjustable observe: When using an intermediate hinge, the height-adjustable support section should always be inserted in the closest horizontal position to the enclosure. |
| Dimensions                        | Length: 741 mm                                                                                                                                                                                                                 |
| Load capacity                     | 4 kg30 kg                                                                                                                                                                                                                      |
| Note on Model No.                 | Maximum cross-section for cable entry 41 x 17 mm Weight range applies to configured enclosure and vertical support section.                                                                                                    |
| Packs of                          | 1 pc(s).                                                                                                                                                                                                                       |
| Net weight                        | 10.8                                                                                                                                                                                                                           |
| Gross weight                      | 11.8                                                                                                                                                                                                                           |
| Customs tariff number             | 73269060                                                                                                                                                                                                                       |
| EAN                               | 4028177924338                                                                                                                                                                                                                  |
| ETIM 9                            | EC000882                                                                                                                                                                                                                       |
| ECLASS 8.0                        | 27400556                                                                                                                                                                                                                       |
|                                   |                                                                                                                                                                                                                                |