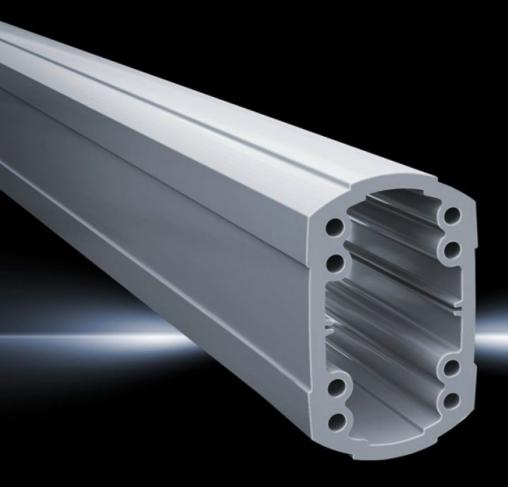

## CP 6212.200 - Support section CP 120 solid

Attachment to the connection components with 4 self-tapping screws in the screw channel. May be cut to any required length, no thread-tapping required. Closed cable duct with a large cross-section.