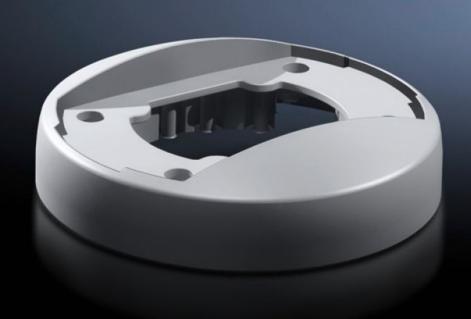

# CP 6212.320 - Attachment CP 120 for support arm connection Ø 130 mm

For rigid fastening of the enclosure to the support arm system 120

#### **Features**

| Model No.             | CP 6212.320                                                        |
|-----------------------|--------------------------------------------------------------------|
| Product description   | For rigid fastening of the enclosure to the support arm system 120 |
| Material              | Die-cast zinc                                                      |
| Colour                | RAL 7035                                                           |
| Supply includes       | Seals Self-tapping screws for support section attachment           |
| Rifid y/n             | Yes                                                                |
| Packs of              | 1 pc(s).                                                           |
| Net weight            | 0.836                                                              |
| Gross weight          | 0.903                                                              |
| Customs tariff number | 73182900                                                           |
| EAN                   | 4028177684195                                                      |
| ETIM 9                | EC002625                                                           |
| ECLASS 8.0            | 27189234                                                           |
|                       |                                                                    |